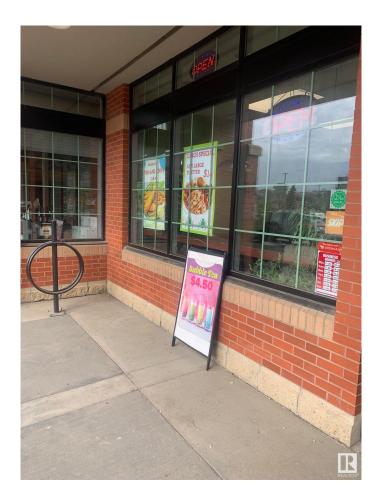

#### \$175,000

0 Bedroom, 0.00 Bathroom, Business on 0.00 Acres

Queen Mary Park, Edmonton, AB

Donair and Shawarma Restaurant for sale !!! a turn key opportunity located in one of the busiest shopping center's in Edmonton, it is a great profitable business with lots of room for sales growth, reasonable rent and lots of parking space, be your own boss, no franchise fees, choose your own hours. Take advantage of this opportunity before it is sold, it won't last long