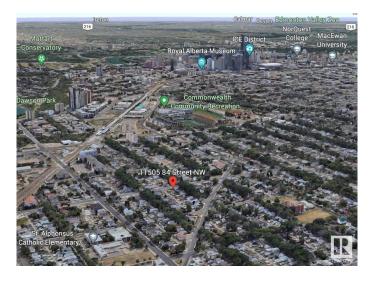

## \$259,900

1 Bedroom, 1.00 Bathroom, 743 sqft Single Family on 0.00 Acres

Parkdale (Edmonton), Edmonton, AB

Location, location & this is the LOCATION! \*\*
Heart of the city of Edmonton!! \*\* 9-minute
walk to Stadium Station. \*\* Home is a
surprisingly clean and well-maintained. Current
rent \$1,200/month. \*\* LOT size: 545.34 m2;
14.9m X 36.6m (49 feet X 120 feet). It is 50%
wider than many others in this community. \*\*
Den can be easily converted into an additional
bedroom. \*\* Covered porch. \*\* Work/exercise
space at basement. \*\* Home is what you make
it!

## **Community Information**

Address 11505 84 Street

Area Edmonton

Subdivision Parkdale (Edmonton)

City Edmonton
County ALBERTA

Province AB

Postal Code T5B 3B6