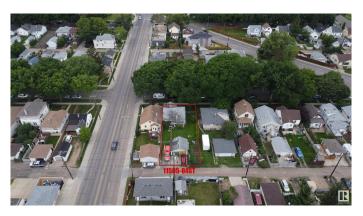

# \$259,900 - 11505 84 Street, Edmonton

MLS® #E4427423

## \$259,900

1 Bedroom, 1.00 Bathroom, 743 sqft Single Family on 0.00 Acres

Parkdale (Edmonton), Edmonton, AB

Location, location & this is the LOCATION! \*\*
Heart of the city of Edmonton!! \*\* 9-minute
walk to Stadium Station. \*\* Home is a
surprisingly clean and well-maintained. Current
rent \$1,200/month. \*\* LOT size: 545.34 m2;
14.9m X 36.6m (49 feet X 120 feet). It is 50%
wider than many others in this community. \*\*
Den can be easily converted into an additional
bedroom. \*\* Covered porch. \*\* Work/exercise
space at basement. \*\* Home is what you make
it!

## **Community Information**

Address 11505 84 Street

Area Edmonton

Subdivision Parkdale (Edmonton)

City Edmonton
County ALBERTA

Province AB

Postal Code T5B 3B6