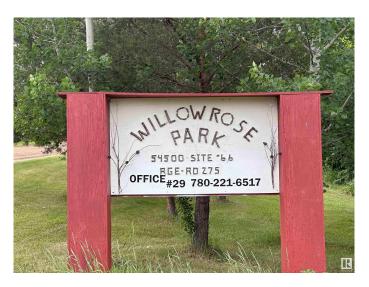

# \$1,750,000

0 Bedroom, 0.00 Bathroom, Business with Property on 0.00 Acres

None, Rural Sturgeon County, AB

This is a 28 lot Mobile Home Park located on the south side of Calahoo, AB. With a high occupancy rate, this park provides excellent revenue for any potential owner. Within close proximity to St. Albert, Stony Plain-Spruce Grove, the attractive location provides a fantastic opportunity for those who enjoy small community living while enjoying the close amenities larger centers offer. The park is connected to municipal sewer via a holding tank and pump out, along with a drilled well and associated water treatment system, while each pad is responsible for their own metered power & gas. There is potential for additional pads creating added revenue. Mobiles are not owned by the mobile home park.