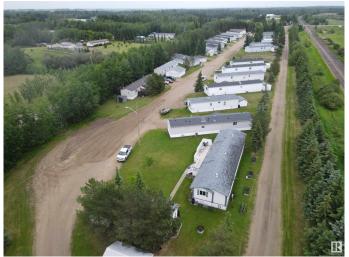

# \$1,750,000

0 Bedroom, 0.00 Bathroom, Business with Property on 0.00 Acres

None, Rural Sturgeon County, AB

This is a 28 lot Mobile Home Park located on the south side of Calahoo, AB. With a high occupancy rate, this park provides excellent revenue for any potential owner. Within close proximity to St. Albert, Stony Plain-Spruce Grove, the attractive location provides a fantastic opportunity for those who enjoy small community living while enjoying the close amenities larger centers offer. The park is connected to municipal sewer via a holding tank and pump out, along with a drilled well and associated water treatment system, while each pad is responsible for their own metered power & gas. There is potential for additional pads creating added revenue. Mobiles are not owned by the mobile home park.