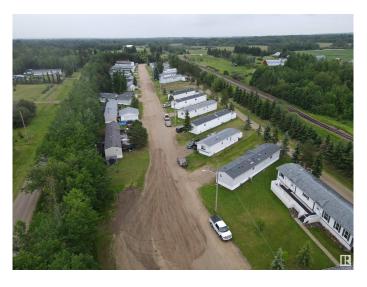

# \$1,750,000

0 Bedroom, 0.00 Bathroom, Business with Property on 0.00 Acres

None, Rural Sturgeon County, AB

This is a 28 lot Mobile Home Park located on the south side of Calahoo, AB. With a high occupancy rate, this park provides excellent revenue for any potential owner. Within close proximity to St. Albert, Stony Plain-Spruce Grove, the attractive location provides a fantastic opportunity for those who enjoy small community living while enjoying the close amenities larger centers offer. The park is connected to municipal sewer via a holding tank and pump out, along with a drilled well and associated water treatment system, while each pad is responsible for their own metered power & gas. There is potential for additional pads creating added revenue. Mobiles are not owned by the mobile home park.