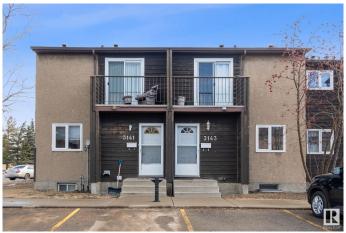

# \$200,000 - 3143 139 Avenue, Edmonton

MLS® #E4427545

# \$200,000

3 Bedroom, 1.50 Bathroom, 1,141 sqft Condo / Townhouse on 0.00 Acres

Hairsine, Edmonton, AB

Welcome to this meticulously maintained and pristine unit, backing to green space with a large deck and directly across from a Junior High School. This home features 3 bedrooms and 1.5 bathrooms, with laminate flooring throughout. Enjoy the cozy electric fireplace and a fully finished basement, complete with a den and family room. Complex has upgraded windows and upgraded PVC fences. Two assigned parking stalls are conveniently located right in front of the unit. With low condo fees and healthy reserved funds. You'll also benefit from being within walking distance to Clareview LRT Station, Clareview Recreation Centre, shopping, schools, and bus stops right near the complex entrance.

# **Exterior**

Exterior Wood

Exterior Features Park/Reserve, Public Swimming Pool, Public Transportation, Schools,

**Shopping Nearby** 

Roof Asphalt Shingles

Construction Wood

Foundation Concrete Perimeter