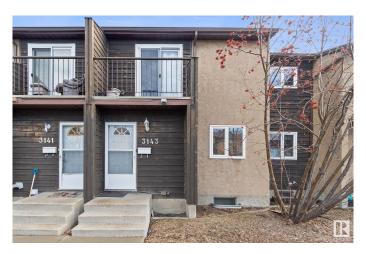

# \$200,000 - 3143 139 Avenue, Edmonton

MLS® #E4427545

# \$200,000

3 Bedroom, 1.50 Bathroom, 1,141 sqft Condo / Townhouse on 0.00 Acres

Hairsine, Edmonton, AB

Welcome to this meticulously maintained and pristine unit, backing to green space with a large deck and directly across from a Junior High School. This home features 3 bedrooms and 1.5 bathrooms, with laminate flooring throughout. Enjoy the cozy electric fireplace and a fully finished basement, complete with a den and family room. Complex has upgraded windows and upgraded PVC fences. Two assigned parking stalls are conveniently located right in front of the unit. With low condo fees and healthy reserved funds. You'll also benefit from being within walking distance to Clareview LRT Station, Clareview Recreation Centre, shopping, schools, and bus stops right near the complex entrance.

# **Exterior**

Exterior Wood

Exterior Features Park/Reserve, Public Swimming Pool, Public Transportation, Schools,

**Shopping Nearby** 

Roof Asphalt Shingles

Construction Wood

Foundation Concrete Perimeter