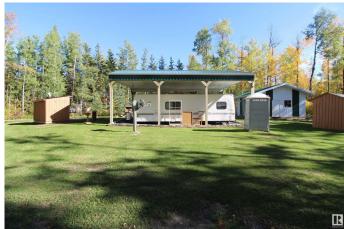

## \$184,900

0 Bedroom, 0.00 Bathroom, Rural on 1.00 Acres

Lessard Lake Estates, Rural Lac Ste. Anne County, AB

SUMMER READY Campground LAKE LOT, developed to maximize Lake Life enjoyment! Bring your RV and set it up as a permanent companion to the well cared for Topaz T290 (2000) unit included in this offering. This cleared, leveled, landscaped for privacy, 1-acre Lessard Lake Estates lot is RV perfection: Power, Drilled Well, Holding Tank and Outhouse on site. 36'x24' Pole Shelter and 20'x20' Shop both w/ metal roofs (built by Goodon), Sheds and firewood storage w/ front gate, sets this property apart! Ample space to establish additional RV stations and park vehicles/trailers. Frustrated with finding and making reservations in suitable Campgrounds? Tired of storing the RV and Toys? Your dedicated campground awaits less than an hour WEST of Edmonton where you can fish, boat, tube, ski, ice fish, snowmobile, repeat . . . and make MEMORIES AT THE LAKE. Drive-in, Plug-in, Relax-in! Grow your family. Grow your family camp. Enjoy all Lessard Lake has to offer!

Built in 2021