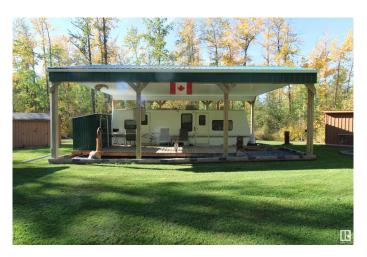

## \$184,900

0 Bedroom, 0.00 Bathroom, Rural on 1.00 Acres

Lessard Lake Estates, Rural Lac Ste. Anne County, AB

SUMMER READY Campground LAKE LOT, developed to maximize Lake Life enjoyment! Bring your RV and set it up as a permanent companion to the well cared for Topaz T290 (2000) unit included in this offering. This cleared, leveled, landscaped for privacy, 1-acre Lessard Lake Estates lot is RV perfection: Power, Drilled Well, Holding Tank and Outhouse on site. 36'x24' Pole Shelter and 20'x20' Shop both w/ metal roofs (built by Goodon), Sheds and firewood storage w/ front gate, sets this property apart! Ample space to establish additional RV stations and park vehicles/trailers. Frustrated with finding and making reservations in suitable Campgrounds? Tired of storing the RV and Toys? Your dedicated campground awaits less than an hour WEST of Edmonton where you can fish, boat, tube, ski, ice fish, snowmobile, repeat . . . and make MEMORIES AT THE LAKE. Drive-in, Plug-in, Relax-in! Grow your family. Grow your family camp. Enjoy all Lessard Lake has to offer!

Built in 2021