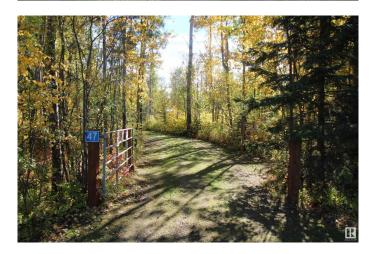

## \$184,900

0 Bedroom, 0.00 Bathroom, Rural on 1.00 Acres

Lessard Lake Estates, Rural Lac Ste. Anne County, AB

SUMMER READY Campground LAKE LOT, developed to maximize Lake Life enjoyment! Bring your RV and set it up as a permanent companion to the well cared for Topaz T290 (2000) unit included in this offering. This cleared, leveled, landscaped for privacy, 1-acre Lessard Lake Estates lot is RV perfection: Power, Drilled Well, Holding Tank and Outhouse on site. 36'x24' Pole Shelter and 20'x20' Shop both w/ metal roofs (built by Goodon), Sheds and firewood storage w/ front gate, sets this property apart! Ample space to establish additional RV stations and park vehicles/trailers. Frustrated with finding and making reservations in suitable Campgrounds? Tired of storing the RV and Toys? Your dedicated campground awaits less than an hour WEST of Edmonton where you can fish, boat, tube, ski, ice fish, snowmobile, repeat . . . and make MEMORIES AT THE LAKE. Drive-in, Plug-in, Relax-in! Grow your family. Grow your family camp. Enjoy all Lessard Lake has to offer!

## **Exterior**

Exterior Features Boating, Park/Reserve, Paved Lane, Private Setting, Recreation Use,

See Remarks