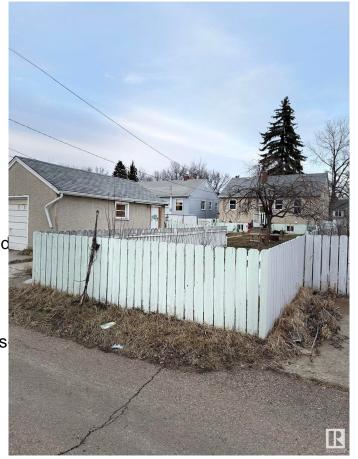

## \$349,000

1 Bedroom, 2.00 Bathroom, 797 sqft Single Family on 0.00 Acres

Spruce Avenue, Edmonton, AB

Investor alert or first time home buyer looking to find the perfect home in the community of Spruce Avenue. This little gem is waiting for you the first time buyer or sit and wait to build a larger home with the massive 43 X 150 yard. This house has numerous upgrades over the years, like newer shingles, windows, furnace and hot water tank, new flooring (Vinyl and laminate), baseboards, updated lighting, and much more. This charming gem is great for all types of investors or that very first place called home.

**Exterior** 

Exterior Wood, Stucco

Exterior Features Fenced, Fruit Trees/Shrubs,

Shopping Nearby

Roof Asphalt Shingles

Construction Wood, Stucco

Foundation Concrete Perimeter

**Additional Information** 