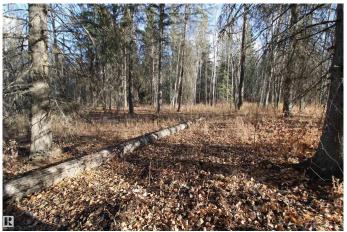

# \$74,900

0 Bedroom, 0.00 Bathroom, Rural on 1.03 Acres

Lessard Landing, Rural Lac Ste. Anne County, AB

This is the spot you have been searching for! Zoning for COUNTRY RESIDENTIAL 3 on this Lessard Landing 1.03 lakeside acreage allows for you to Plan & Create your own PRIVATE FAMILY CAMPGROUND nestled in the trees and centered around two permanently placed RVs with additional spots for temporary guest RVs in this cul de sac location. You could also choose to build a recreational or dream home that celebrates life at the lake. Less than an hour WEST of Edmonton & short walk to the boat launch, your family will fish, boat, tube, ski, ice fish, snowmobile, repeat ... making MEMORIES AT THE LAKE. Grow your family & grow your family camp. Enjoy all Lessard Lake has to offer! Gas & power at the property. GST may be applicable.

#### **Exterior**

Exterior Features Boating, Lake Access Property, Recreation Use, Treed Lot, See

Remarks