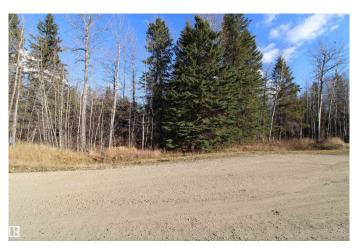

# \$74,900

0 Bedroom, 0.00 Bathroom, Rural on 1.03 Acres

Lessard Landing, Rural Lac Ste. Anne County, AB

This is the spot you have been searching for! Zoning for COUNTRY RESIDENTIAL 3 on this Lessard Landing 1.03 lakeside acreage allows for you to Plan & Create your own PRIVATE FAMILY CAMPGROUND nestled in the trees and centered around two permanently placed RVs with additional spots for temporary guest RVs in this cul de sac location. You could also choose to build a recreational or dream home that celebrates life at the lake. Less than an hour WEST of Edmonton & short walk to the boat launch, your family will fish, boat, tube, ski, ice fish, snowmobile, repeat ... making MEMORIES AT THE LAKE. Grow your family & grow your family camp. Enjoy all Lessard Lake has to offer! Gas & power at the property. GST may be applicable.

#### **Exterior**

Exterior Features Boating, Lake Access Property, Recreation Use, Treed Lot, See

Remarks