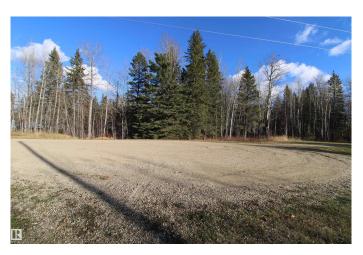

# \$74,900

0 Bedroom, 0.00 Bathroom, Rural on 1.03 Acres

Lessard Landing, Rural Lac Ste. Anne County, AB

This is the spot you have been searching for! Zoning for COUNTRY RESIDENTIAL 3 on this Lessard Landing 1.03 lakeside acreage allows for you to Plan & Create your own PRIVATE FAMILY CAMPGROUND nestled in the trees and centered around two permanently placed RVs with additional spots for temporary guest RVs in this cul de sac location. You could also choose to build a recreational or dream home that celebrates life at the lake. Less than an hour WEST of Edmonton & short walk to the boat launch, your family will fish, boat, tube, ski, ice fish, snowmobile, repeat ... making MEMORIES AT THE LAKE. Grow your family & grow your family camp. Enjoy all Lessard Lake has to offer! Gas & power at the property. GST may be applicable.

#### **Exterior**

Exterior Features Boating, Lake Access Property, Recreation Use, Treed Lot, See

Remarks