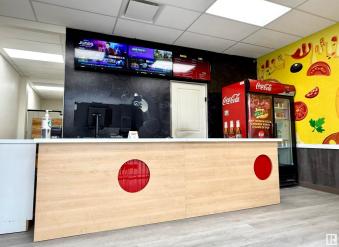

#### \$199,000

0 Bedroom, 0.00 Bathroom, Business on 0.00 Acres

Ellerslie, Edmonton, AB

Prime turnkey food-related business opportunity at Ellerslie & Parsons Road! This 1,279 SF space is easily convertible into any cuisine, featuring a 10-foot canopy, a walk-in cooler, and many more with options for both takeaway and seating with minor modifications. Located in a high-traffic, busy plaza alongside Starbucks and The Canadian Brewhouse, this space offers excellent visibility and customer flow, making it ideal for a restaurant, café, Bakery or any food venture.