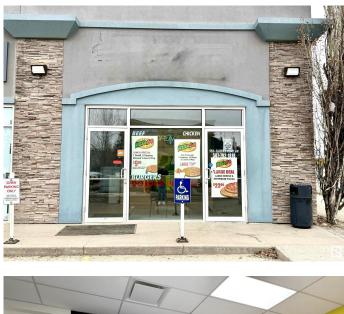

#### \$199,000

0 Bedroom, 0.00 Bathroom, Business on 0.00 Acres

Ellerslie, Edmonton, AB

Prime turnkey food-related business opportunity at Ellerslie & Parsons Road! This 1,279 SF space is easily convertible into any cuisine, featuring a 10-foot canopy, a walk-in cooler, and many more with options for both takeaway and seating with minor modifications. Located in a high-traffic, busy plaza alongside Starbucks and The Canadian Brewhouse, this space offers excellent visibility and customer flow, making it ideal for a restaurant, café, Bakery or any food venture.