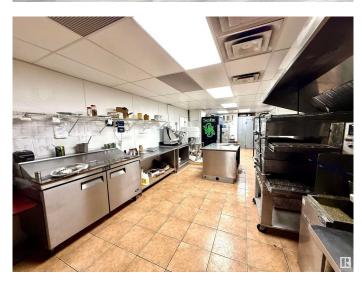

#### \$199,000

0 Bedroom, 0.00 Bathroom, Business on 0.00 Acres

Ellerslie, Edmonton, AB

Prime turnkey food-related business opportunity at Ellerslie & Parsons Road! This 1,279 SF space is easily convertible into any cuisine, featuring a 10-foot canopy, a walk-in cooler, and many more with options for both takeaway and seating with minor modifications. Located in a high-traffic, busy plaza alongside Starbucks and The Canadian Brewhouse, this space offers excellent visibility and customer flow, making it ideal for a restaurant, café, Bakery or any food venture.