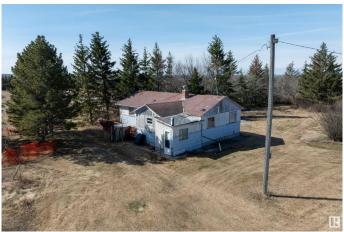

## \$199,900

0 Bedroom, 0.00 Bathroom, Rural on 11.86 Acres

None, Rural Two Hills County, AB

11.86 ACRES OF UNTAPPED POTENTIAL! This private farm is a rare opportunity for those seeking land in a prime rural location. The house is NOT habitable or accessibleâ€"this property is priced at land value onlyâ€"but the essentials are here: power, landline, and a bored well. The approach is built, and the property is fully fenced, with many outbuildings, sheds, and a weathered barn. 5 acres are in hay, cut by a neighbour, and the land is dotted with fruit treesâ€"apples, cherries, saskatoons, and multiple raspberry varieties. Just 15 minutes from Lac Sante, with easy access to Two Hills and St. Paul. Only 1/4 km of gravel on Range Road 114â€"all other roads are paved! Seize this chance to shape your dream of owning your own piece of heaven!