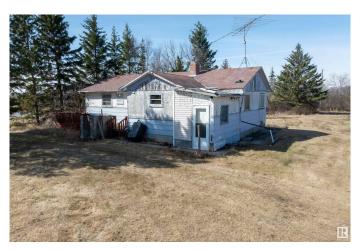

## \$199,900

0 Bedroom, 0.00 Bathroom, Rural on 11.86 Acres

None, Rural Two Hills County, AB

11.86 ACRES OF UNTAPPED POTENTIAL! This private farm is a rare opportunity for those seeking land in a prime rural location. The house is NOT habitable or accessibleâ€"this property is priced at land value onlyâ€"but the essentials are here: power, landline, and a bored well. The approach is built, and the property is fully fenced, with many outbuildings, sheds, and a weathered barn. 5 acres are in hay, cut by a neighbour, and the land is dotted with fruit treesâ€"apples, cherries, saskatoons, and multiple raspberry varieties. Just 15 minutes from Lac Sante, with easy access to Two Hills and St. Paul. Only 1/4 km of gravel on Range Road 114â€"all other roads are paved! Seize this chance to shape your dream of owning your own piece of heaven!