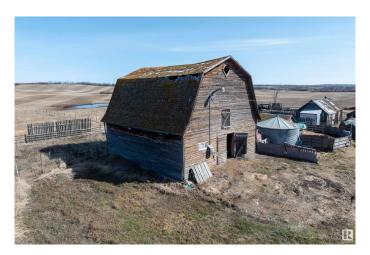

## \$199,900

0 Bedroom, 0.00 Bathroom, Rural on 11.86 Acres

None, Rural Two Hills County, AB

11.86 ACRES OF UNTAPPED POTENTIAL! This private farm is a rare opportunity for those seeking land in a prime rural location. The house is NOT habitable or accessibleâ€"this property is priced at land value onlyâ€"but the essentials are here: power, landline, and a bored well. The approach is built, and the property is fully fenced, with many outbuildings, sheds, and a weathered barn. 5 acres are in hay, cut by a neighbour, and the land is dotted with fruit treesâ€"apples, cherries, saskatoons, and multiple raspberry varieties. Just 15 minutes from Lac Sante, with easy access to Two Hills and St. Paul. Only 1/4 km of gravel on Range Road 114â€"all other roads are paved! Seize this chance to shape your dream of owning your own piece of heaven!

### **Exterior**

Exterior Features Fenced, Landscaped, No Through Road, Rolling Land, See Remarks