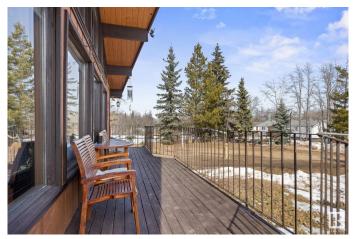

## \$599,900

4 Bedroom, 3.00 Bathroom, 1,354 sqft Rural on 4.27 Acres

None, Rural Strathcona County, AB

Beautiful Walk Out Bungalow on 4.27 acres not in a subdivision with Drilled Well. 36' x 38' Shop with high doors ideal for trucks. Beautiful Cedar Vaulted Ceilings throughout the main gives a warm feeling with plenty of bright windows. The Primary has patio doors onto the deck and a 3pce ensuite, there are 2 more Bedrooms all with cedar vaulted ceilings. Open Living, Dining and Kitchen with Hardwood floors. Not to be forgotten is the main floor laundry room! Walk out basement has a Fantastic Recreation Room with plenty of room to entertain, a wood stove, 3pce bathroom, Bedroom, Office and cold storage room for all your canning! This Gem has so many options to call home! Easy access to Hwy 14 for commuting.

## **Amenities**

Features Deck, Detectors Smoke, Front Porch, Vaulted Ceiling, Walkout

**Basement** 