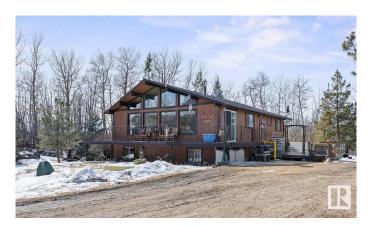

## \$599,900

4 Bedroom, 3.00 Bathroom, 1,354 sqft Rural on 4.27 Acres

None, Rural Strathcona County, AB

Beautiful Walk Out Bungalow on 4.27 acres not in a subdivision with Drilled Well. 36' x 38' Shop with high doors ideal for trucks. Beautiful Cedar Vaulted Ceilings throughout the main gives a warm feeling with plenty of bright windows. The Primary has patio doors onto the deck and a 3pce ensuite, there are 2 more Bedrooms all with cedar vaulted ceilings. Open Living, Dining and Kitchen with Hardwood floors. Not to be forgotten is the main floor laundry room! Walk out basement has a Fantastic Recreation Room with plenty of room to entertain, a wood stove, 3pce bathroom, Bedroom, Office and cold storage room for all your canning! This Gem has so many options to call home! Easy access to Hwy 14 for commuting.

## **Amenities**

Features Deck, Detectors Smoke, Front Porch, Vaulted Ceiling, Walkout

**Basement** 

## **Exterior**

Exterior Wood

Exterior Features Golf Nearby, Landscaped, Private Setting, Schools, Treed Lot

Construction Wood

Foundation Concrete Perimeter