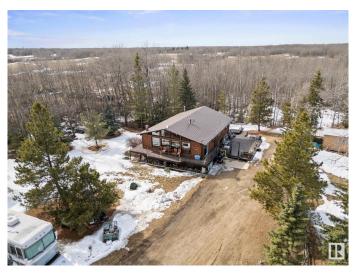

## \$599,900

4 Bedroom, 3.00 Bathroom, 1,354 sqft Rural on 4.27 Acres

None, Rural Strathcona County, AB

Beautiful Walk Out Bungalow on 4.27 acres not in a subdivision with Drilled Well. 36' x 38' Shop with high doors ideal for trucks. Beautiful Cedar Vaulted Ceilings throughout the main gives a warm feeling with plenty of bright windows. The Primary has patio doors onto the deck and a 3pce ensuite, there are 2 more Bedrooms all with cedar vaulted ceilings. Open Living, Dining and Kitchen with Hardwood floors. Not to be forgotten is the main floor laundry room! Walk out basement has a Fantastic Recreation Room with plenty of room to entertain, a wood stove, 3pce bathroom, Bedroom, Office and cold storage room for all your canning! This Gem has so many options to call home! Easy access to Hwy 14 for commuting.

### **Essential Information**

MLS® # E4427632 Price \$599,900

Bedrooms 4

Bathrooms 3.00

Full Baths 3

Square Footage 1,354

Acres 4.27

Year Built 1964 Type Rural

## **Exterior**

Exterior Wood

Exterior Features Golf Nearby, Landscaped, Private Setting, Schools, Treed Lot

Construction Wood

Foundation Concrete Perimeter