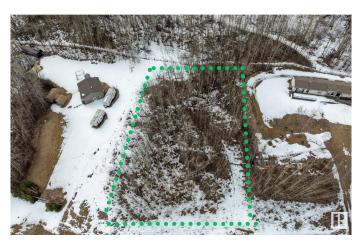

## \$85,900

0 Bedroom, 0.00 Bathroom, Rural on 1.02 Acres

Lakeview Place, Rural Lac Ste. Anne County, AB

Ready to build your peaceful oasis away from the city bustle? Your 1.02 acres of treed land awaits! Nestled at the end of a quiet road (Sainte Anne Trail) in the greatly sought after Lakeview Place community, your private sanctuary is only minutes to Alberta Beach & Lac Ste. Anne. Power & Gas to the property line. So it won't take much to get connected once you've cleared your lot for residential development. Can you picture building your dream Country Home? This land and location can start making that dream a reality.

### **Exterior**

Exterior Features Flat Site, Level Land, Not Fenced, Not Landscaped, Private Setting,

Schools, Shopping Nearby, Treed Lot