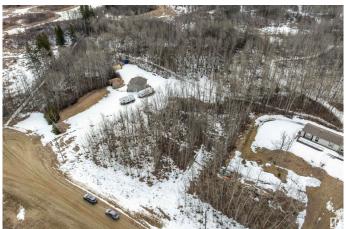

## \$85,900

0 Bedroom, 0.00 Bathroom, Rural on 1.02 Acres

Lakeview Place, Rural Lac Ste. Anne County, AB

Ready to build your peaceful oasis away from the city bustle? Your 1.02 acres of treed land awaits! Nestled at the end of a quiet road (Sainte Anne Trail) in the greatly sought after Lakeview Place community, your private sanctuary is only minutes to Alberta Beach & Lac Ste. Anne. Power & Gas to the property line. So it won't take much to get connected once you've cleared your lot for residential development. Can you picture building your dream Country Home? This land and location can start making that dream a reality.

### **Exterior**

Exterior Features Flat Site, Level Land, Not Fenced, Not Landscaped, Private Setting,

Schools, Shopping Nearby, Treed Lot