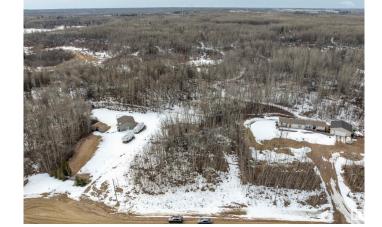

## \$85,900

0 Bedroom, 0.00 Bathroom, Rural on 1.02 Acres

Lakeview Place, Rural Lac Ste. Anne County, AB

Ready to build your peaceful oasis away from the city bustle? Your 1.02 acres of treed land awaits! Nestled at the end of a quiet road (Sainte Anne Trail) in the greatly sought after Lakeview Place community, your private sanctuary is only minutes to Alberta Beach & Lac Ste. Anne. Power & Gas to the property line. So it won't take much to get connected once you've cleared your lot for residential development. Can you picture building your dream Country Home? This land and location can start making that dream a reality.

### **Exterior**

Exterior Features Flat Site, Level Land, Not Fenced, Not Landscaped, Private Setting,

Schools, Shopping Nearby, Treed Lot