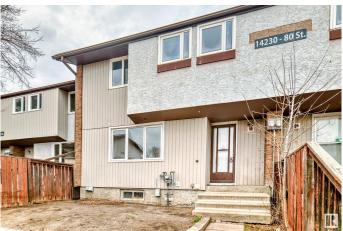

# \$179,000 - 3 14230 80 Street, Edmonton

MLS® #E4427756

## \$179,000

3 Bedroom, 1.00 Bathroom, 922 sqft Condo / Townhouse on 0.00 Acres

Kildare, Edmonton, AB

Discover this beautifully updated 3-bedroom, 2-storey townhouse in the heart of Kildare! Freshly painted and move-in ready, this bright and spacious home offers modern updates and fantastic value. The finished basement provides extra living space, while the fenced front yard is perfect for relaxing or entertaining. This home also features a new hot water tank, providing peace of mind for years to come, and with low condo fees, it offers both comfort and affordability. Some photos are virtually staged. Ideally situated with easy access to Yellowhead Trail and Anthony Henday, you're just minutes from schools, parks, shopping malls, playgrounds, and bus stopsâ€"everything you need is close by! Don't miss this fantastic opportunity!

# **Community Information**

Address 3 14230 80 Street

Area Edmonton

Subdivision Kildare

City Edmonton
County ALBERTA

Province AB

Postal Code T5C 1L6

### **Exterior**

Exterior Wood, Stucco

Exterior Features Fenced, Landscaped, Shopping Nearby

Roof Asphalt Shingles

Construction Wood, Stucco

Foundation Concrete Perimeter