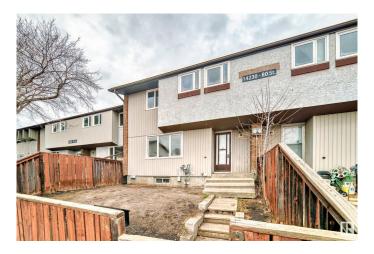

# \$179,000 - 3 14230 80 Street, Edmonton

MLS® #E4427756

## \$179,000

3 Bedroom, 1.00 Bathroom, 922 sqft Condo / Townhouse on 0.00 Acres

Kildare, Edmonton, AB

Discover this beautifully updated 3-bedroom, 2-storey townhouse in the heart of Kildare! Freshly painted and move-in ready, this bright and spacious home offers modern updates and fantastic value. The finished basement provides extra living space, while the fenced front yard is perfect for relaxing or entertaining. This home also features a new hot water tank, providing peace of mind for years to come, and with low condo fees, it offers both comfort and affordability. Some photos are virtually staged. Ideally situated with easy access to Yellowhead Trail and Anthony Henday, you're just minutes from schools, parks, shopping malls, playgrounds, and bus stopsâ€"everything you need is close by! Don't miss this fantastic opportunity!

# **Community Information**

Address 3 14230 80 Street

Area Edmonton

Subdivision Kildare

City Edmonton
County ALBERTA

Province AB

Postal Code T5C 1L6

### **Exterior**

Exterior Wood, Stucco

Exterior Features Fenced, Landscaped, Shopping Nearby

Roof Asphalt Shingles

Construction Wood, Stucco

Foundation Concrete Perimeter