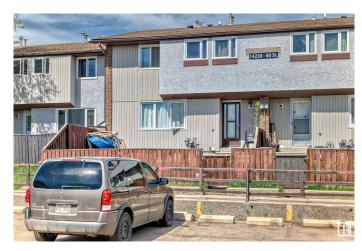

# \$179,000 - 3 14230 80 Street, Edmonton

MLS® #E4427756

## \$179,000

3 Bedroom, 1.00 Bathroom, 922 sqft Condo / Townhouse on 0.00 Acres

Kildare, Edmonton, AB

Discover this beautifully updated 3-bedroom, 2-storey townhouse in the heart of Kildare! Freshly painted and move-in ready, this bright and spacious home offers modern updates and fantastic value. The finished basement provides extra living space, while the fenced front yard is perfect for relaxing or entertaining. This home also features a new hot water tank, providing peace of mind for years to come, and with low condo fees, it offers both comfort and affordability. Some photos are virtually staged. Ideally situated with easy access to Yellowhead Trail and Anthony Henday, you're just minutes from schools, parks, shopping malls, playgrounds, and bus stopsâ€"everything you need is close by! Don't miss this fantastic opportunity!

# **Community Information**

Address 3 14230 80 Street

Area Edmonton

Subdivision Kildare

City Edmonton
County ALBERTA

Province AB

Postal Code T5C 1L6

### **Exterior**

Exterior Wood, Stucco

Exterior Features Fenced, Landscaped, Shopping Nearby

Roof Asphalt Shingles

Construction Wood, Stucco

Foundation Concrete Perimeter