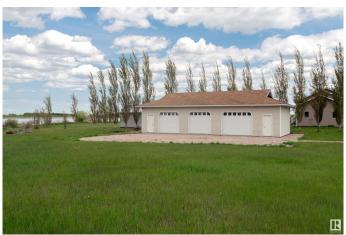

# \$194,900

0 Bedroom, 0.00 Bathroom, Rural on 1.17 Acres

Emerald Lake Estates, Rural Bonnyville M.D., AB

Build your dream home here or have your own private MAN CAVE! A 2005 built, 30x60 triple garage is already in place With heat and Power. Level site, with approach in place and great view of the pond in your back yard. All less then 2 kms from town. Start building!