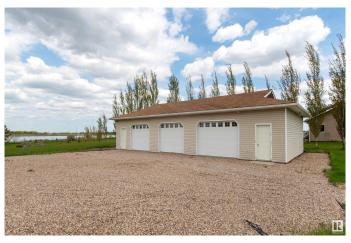

# \$194,900

0 Bedroom, 0.00 Bathroom, Rural on 1.17 Acres

Emerald Lake Estates, Rural Bonnyville M.D., AB

Build your dream home here or have your own private MAN CAVE! A 2005 built, 30x60 triple garage is already in place With heat and Power. Level site, with approach in place and great view of the pond in your back yard. All less then 2 kms from town. Start building!