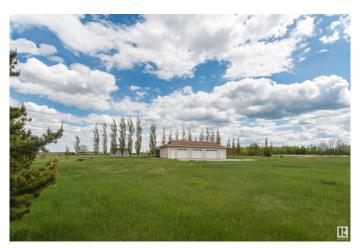

# \$194,900

0 Bedroom, 0.00 Bathroom, Rural on 1.17 Acres

Emerald Lake Estates, Rural Bonnyville M.D., AB

Build your dream home here or have your own private MAN CAVE! A 2005 built, 30x60 triple garage is already in place With heat and Power. Level site, with approach in place and great view of the pond in your back yard. All less then 2 kms from town. Start building!