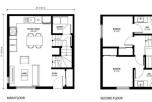

### \$2,499,998

0 Bedroom, 0.00 Bathroom, Multi-Family Commercial on 0.00 Acres

Inglewood (Edmonton), Edmonton, AB

ATTENTION INVESTORS!!! - Extremely Rare & an Exceptional Opportunity to purchase this 8 plex which consists of 2 separate buildings 4 in each building and located in the highly sought after community of Inglewood, ranked one of Edmonton's best infill communities. This property is located 1 block from 124 Street and only a 3 minute drive to down town. The area offers plenty of amenities. This rare 8 unit complex is the perfect addition to any portfolio with near zero vacancy in the area, this property is perfect for the CMHC MLI SELECT PROGRAM. Architecturally designed & includes 16 bedrooms, 8 full bathrooms and 8 half baths. This property also includes 5 outdoor stalls. \*\*\* Under construction and slated to be complete by the first quarter of 2026.

### **Essential Information**

MLS® # E4427846 Price \$2,499,998

Bathrooms 0.00 Acres 0.00 Year Built 2025

Type Multi-Family Commercial

Status Active

LOOR PLANS

LEWOOD 123 ST

DESIGN DEVELOPME