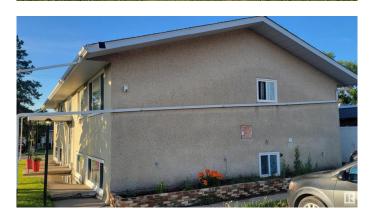

### \$699,000

7 Bedroom, 4.00 Bathroom, 1,798 sqft Single Family on 0.00 Acres

South Telford, Leduc, AB

4 plex located next to Telford Lake, Telford Park and Peace Park, this fourplex offers three 2 bedroom and one 1 bedroom living units. Current revenues are \$56,4000 per year, with window upgrades, new roof in 2019 and recent boiler replacement and kitchen upgrades. Over 1790 sq ft per floor, this Raised bungalow fourplex is a rare find in this price range. With good Public Transit access and adjacent to F Lede Park, tenants are not hard to find. Fourplex offers central laundry in the basement, and one km from the Leduc Rec center. Located in the center of Leduc, this property is prime for long term rental returns!

#### **Exterior**

Exterior Wood, Stucco

Exterior Features Backs Onto Park/Trees, Corner Lot, Lake Access Property,

Park/Reserve

Roof Asphalt Shingles

Construction Wood, Stucco

Foundation Concrete Perimeter