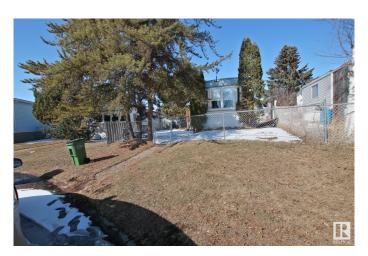

# \$235,000

2 Bedroom, 1.00 Bathroom, 896 sqft Single Family on 0.00 Acres

Lee Ridge, Edmonton, AB

One of your most affordable home options in all of Edmonton let alone the SE. This home on Lee Ridge Road has had extensive renovations done to it in the last year or so and is ready for it's next owner. Located in a cul-de-sac and on a partial pie lot it offers really great space especially for the price. Home has two bedrooms, a large kitchen, full bath and laundry. Outside we have an oversized double garage (approx. 24x30) and a large shed. Rear paved alley and rear drive way make this property very attractive for someone who is looking for affordable housing in expensive times. Renovations included new heater, flooring, plumbing, paint, updated bathroom and more. This is one that I would not expect to last long, so don't delay.

## **Exterior**

Exterior Metal

Exterior Features Back Lane, Cul-De-Sac, Fenced, Fruit Trees/Shrubs

Roof Asphalt Shingles

Construction Metal

Foundation See Remarks