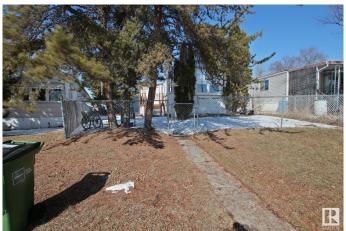

# \$235,000

2 Bedroom, 1.00 Bathroom, 896 sqft Single Family on 0.00 Acres

Lee Ridge, Edmonton, AB

One of your most affordable home options in all of Edmonton let alone the SE. This home on Lee Ridge Road has had extensive renovations done to it in the last year or so and is ready for it's next owner. Located in a cul-de-sac and on a partial pie lot it offers really great space especially for the price. Home has two bedrooms, a large kitchen, full bath and laundry. Outside we have an oversized double garage (approx. 24x30) and a large shed. Rear paved alley and rear drive way make this property very attractive for someone who is looking for affordable housing in expensive times. Renovations included new heater, flooring, plumbing, paint, updated bathroom and more. This is one that I would not expect to last long, so don't delay.

## **Exterior**

Exterior Metal

Exterior Features Back Lane, Cul-De-Sac, Fenced, Fruit Trees/Shrubs

Roof Asphalt Shingles

Construction Metal

Foundation See Remarks