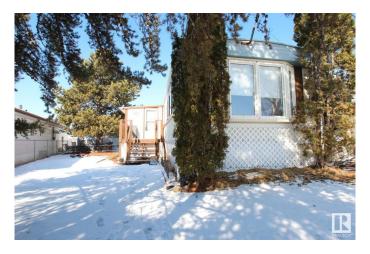

# \$235,000

2 Bedroom, 1.00 Bathroom, 896 sqft Single Family on 0.00 Acres

Lee Ridge, Edmonton, AB

One of your most affordable home options in all of Edmonton let alone the SE. This home on Lee Ridge Road has had extensive renovations done to it in the last year or so and is ready for it's next owner. Located in a cul-de-sac and on a partial pie lot it offers really great space especially for the price. Home has two bedrooms, a large kitchen, full bath and laundry. Outside we have an oversized double garage (approx. 24x30) and a large shed. Rear paved alley and rear drive way make this property very attractive for someone who is looking for affordable housing in expensive times. Renovations included new heater, flooring, plumbing, paint, updated bathroom and more. This is one that I would not expect to last long, so don't delay.

## **Exterior**

Exterior Metal

Exterior Features Back Lane, Cul-De-Sac, Fenced, Fruit Trees/Shrubs

Roof Asphalt Shingles

Construction Metal

Foundation See Remarks