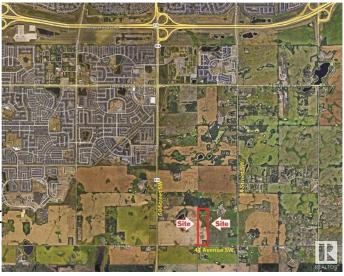

# \$4,500,000 - On 41 Ave Sw 1.84km East Of 50th Street, **Edmonton**

MLS® #E4428032

## **Community Information**

On 41 Ave Sw 1.84km East 0 Address

Area Edmonton

Subdivision None

City Edmonton **ALBERTA** County

**Province** AB

T6X 2R6 Postal Code

### **Additional Information**

**Date Listed** March 27th, 2025

Days on Market 66

Zone 53 Zoning

RESERVED.Trademarks are owned or controlled by the Canadian Real Estate Association (CREA) and identify real