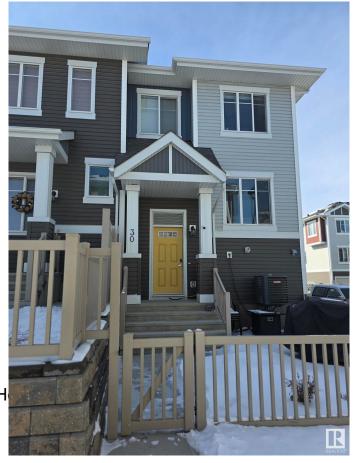

#### \$359,900

2 Bedroom, 2.50 Bathroom, 1,256 sqft Condo / Townhouse on 0.00 Acres

Chappelle Area, Edmonton, AB

Welcome to this stunning open-concept townhome in the sought-after community of Chappelle! This 2 bedroom, 2.5 bathroom home offers a private fenced yard, an attached 2-car garage, in-suite laundry, low condo fees, and the comfort of Air Conditioning. The unit features a spacious living room, modern kitchen, two bedrooms with attached full bathroom, and plenty of storage. With quality finishes, stainless steel appliances, and laminate flooring. Perfectly located, you're steps away from serene ponds, walking trails, and community gardens, with easy access to schools, transit, and the Henday. Residents also enjoy access to Chappelle Gardens' recreation centre, skating rink, and more.

## **Community Information**

Address 30 2905 141 Street

Area Edmonton

Subdivision Chappelle Area

City Edmonton
County ALBERTA

Province AB

Postal Code T6W 3W4

#### **Exterior**

Exterior Wood, Vinyl

Exterior Features Corner Lot, Golf Nearby, La

**Shopping Nearby** 

Roof Asphalt Shingles

Construction Wood, Vinyl

Foundation Concrete Perimeter