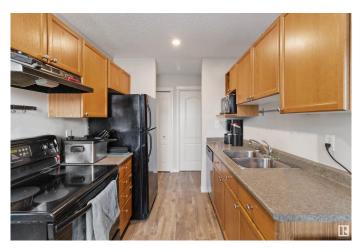

### \$144,900

2 Bedroom, 1.00 Bathroom, 795 sqft Condo / Townhouse on 0.00 Acres

Alexandra Park, Leduc, AB

Opportunity Knocks! Fire Your Landlord own this bright & airy condo. Possibly Less THAN RENT w Water & Heat INCLUDED! Are u a 1st TIME BUYER/INVESTOR? This charming condo is for U. Includes cozy galley kitchen,newer flooring,2 spacious bedrooms & bathroom. Open-concept living room flows effortlessly to YOUR private balcony, making it the ideal spot to unwind. Sunlight pours through large windows, creates a warm & inviting atmosphere. Convenient IN-SUITE Laundry & low Condo FEES, this well-managed gem awaits U. Located a hop, skip & jump from Leduc's downtown, you're near restaurants, shopping, schools & EZ freeway/YEG airport access.