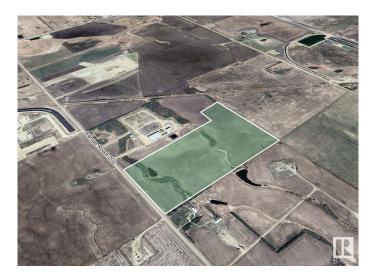

## \$645,600 - Nw-26-55 -20-4, Rural Lamont County

MLS® #E4428276

## \$645,600

0 Bedroom, 0.00 Bathroom, Land Commercial on 0.00 Acres

None, Rural Lamont County, AB

Visit the Listing Brokerage (and/or listing REALTOR®) website to obtain additional information. 80.70 acres of HI zoned industrial land located in Lamont County just 6 minutes outside the town of Lamont. Quick access to Highway 15 and Alberta Highland Corridor (Highway 831 and Highway 15A).

## **Community Information**

Address Nw-26-55 -20-4

Area Rural Lamont County

Subdivision None

City Rural Lamont County

County ALBERTA

Province AB

Postal Code T0B 0S0