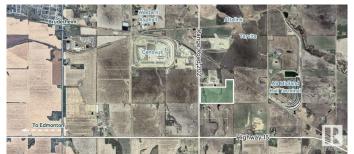

## \$645,600 - Nw-26-55 -20-4, Rural Lamont County

MLS® #E4428276

## \$645,600

0 Bedroom, 0.00 Bathroom, Land Commercial on 0.00 Acres

None, Rural Lamont County, AB

Visit the Listing Brokerage (and/or listing REALTOR®) website to obtain additional information. 80.70 acres of HI zoned industrial land located in Lamont County just 6 minutes outside the town of Lamont. Quick access to Highway 15 and Alberta Highland Corridor (Highway 831 and Highway 15A).

## **Community Information**

Address Nw-26-55 -20-4

Area Rural Lamont County

Subdivision None

City Rural Lamont County

County ALBERTA

Province AB

Postal Code T0B 0S0