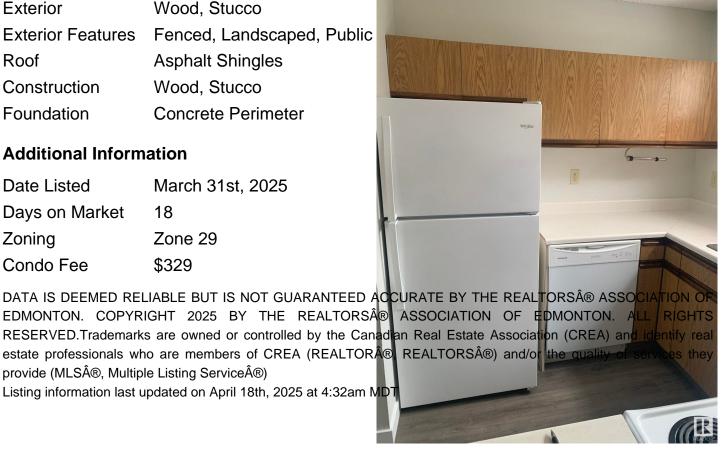

#### **Exterior**

Wood, Stucco Exterior

**Exterior Features** Fenced, Landscaped, Public

Roof **Asphalt Shingles** 

Construction Wood, Stucco

Foundation Concrete Perimeter

#### **Additional Information**

**Date Listed** March 31st, 2025

18 Days on Market

Zone 29 Zoning

Condo Fee \$329

EDMONTON. COPYRIGHT 2025 BY THE REALTORS® ASSOCIATION OF EDMONTON. ALL RESERVED. Trademarks are owned or controlled by the Canadian Real Estate Association (CREA) and identify real estate professionals who are members of CREA (REALTOR® REALTORS®) and/or the quality provide (MLS®, Multiple Listing Service®)