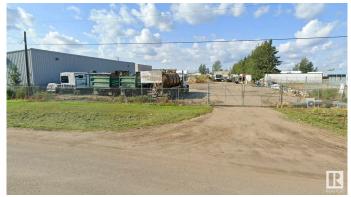

#### \$250,000

0 Bedroom, 0.00 Bathroom, Land Commercial on 0.00 Acres

Winterburn Industrial Area East, Edmonton, AB

COURT ORDERED SALE. Rare Development Opportunity: 0.50 Acre± (approximately 120'W x 180'D) development/storage parcel in Winterburn. Strategic Location: Easily accessible to Anthony Henday Drive and Yellowhead Trail with south exposure to 108 Avenue. Zoning: IM - Medium Industrial Zone accommodates a variety of industrial uses. Site Improvements: Lot is fenced and gravelled.