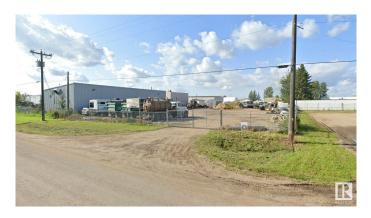

#### \$250,000

0 Bedroom, 0.00 Bathroom, Land Commercial on 0.00 Acres

Winterburn Industrial Area East, Edmonton, AB

COURT ORDERED SALE. Rare Development Opportunity: 0.50 Acre± (approximately 120'W x 180'D) development/storage parcel in Winterburn. Strategic Location: Easily accessible to Anthony Henday Drive and Yellowhead Trail with south exposure to 108 Avenue. Zoning: IM - Medium Industrial Zone accommodates a variety of industrial uses. Site Improvements: Lot is fenced and gravelled.