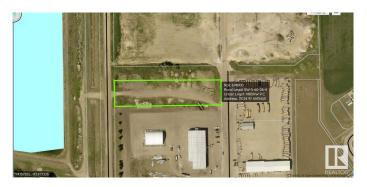

#### \$57,000

0 Bedroom, 0.00 Bathroom, Land Commercial on 0.00 Acres

Westlock, Westlock, AB

Large industrial lot in the West Industrial Park. 120'x500', no services. Tucked in the back of the Park. A great lot to store your equipment on. Westlock is a thriving community and not much comes up for sale in this Park. 1.36 acres. Water treatment plant is nearby.