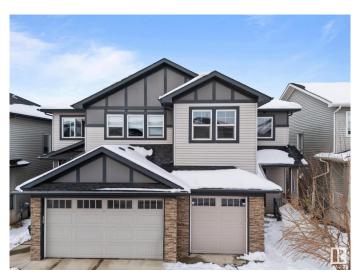

# \$465,000 - 8579 Cushing Place, Edmonton

MLS® #E4428334

#### \$465.000

3 Bedroom, 2.50 Bathroom, 1,475 sqft Single Family on 0.00 Acres

Chappelle Area, Edmonton, AB

Nested in the vibrant community of Chappelle is this immaculate original owner gem with SIDE ENTRY to the basement. This neatly used 3 bedroom, 2.5 bath home comes with a single attached car garage, deck and massive private yard. The main floor offers an open concept living area to enjoy time with family and friends. Walk through the dinning to the massive kitchen and a powder room to finish the main floor. The second floor comes with a spacious primary bedroom with an ensuite 4 piece bathroom and a walk-in closet. The floor is completed with two other bedrooms, a second floor laundry, bonus room and a full bathroom. The basement with Side Entry for potential Legal suite awaits your creativity

#### **Essential Information**

MLS® # E4428334 Price \$465,000

Bedrooms 3

Bathrooms 2.50

Full Baths 2

Half Baths 1

Square Footage 1,475

Acres 0.00

Year Built 2016

Type Single Family
Sub-Type Half Duplex
Style 2 Storey
Status Active

### **Community Information**

Address 8579 Cushing Place

Area Edmonton

Subdivision Chappelle Area

City Edmonton
County ALBERTA

Province AB

Postal Code T6W 3R4

#### **Exterior**

Exterior Wood, Vinyl

Exterior Features Playground Nearby, Public Transportation, Schools, Shopping Nearby

Roof Asphalt Shingles

Construction Wood, Vinyl

Foundation Concrete Perimeter