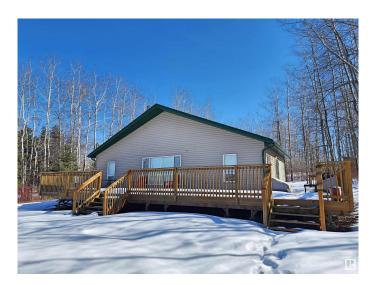

### \$239,900

3 Bedroom, 1.00 Bathroom, 880 sqft Rural on 0.62 Acres

Lower Mann Lake, Rural St. Paul County, AB

"Big Bend Beach Beauty" This versatile property can be your summer retreat or year round living property. The tranquility will take your breath away! The home is very inviting with vaulted ceilings in the main living area. The kitchen, dining area & living room are a large open space. Cozy up on the couch & enjoy the lake views. There are three bedrooms & a spacious 3 pc. bathroom. The deck space is unbelievable as well. Plenty of grassy area to play games, have a fire & make memories for years to come.

#### **Amenities**

Features Deck, Vinyl Windows

#### **Exterior**

Exterior Wood

Exterior Features Golf Nearby, Lake Access Property, Lake View, Landscaped, Not

Fenced, Paved Lane, Waterfront Property

Construction Wood

Foundation Piling