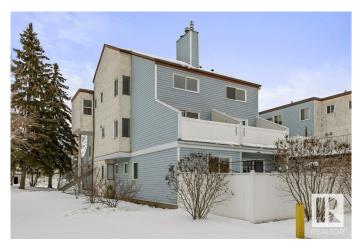

n 0.00 Acres

Dunluce, Edmonton, AB

Welcome to this rare TWO FULL BATHROOM unit that has been completely renovated! High end VINYL PLANK (10mm) extends throughout the main living area. The brand new kitchen features an abundance of storage, new appliances and QUARTZ countertops. The living room is spacious and bright and features an electric FIREPLACE. Upstairs there are THREE bedrooms, a renovated main 4pce bathroom and a brand new 3pce ENSUITE! Vaulted ceilings, new flooring, trim, paint, fixtures, HWT and FURNACE- fantastic location close to amenities and transportation.



### **Essential Information**

MLS® # E4428443 Price \$259,900

Bedrooms 3

Bathrooms 2.00

Full Baths 2

Square Footage 1,196
Acres 0.00
Year Built 1977

Type Condo / Townhouse

Sub-Type Townhouse

Style 2 Storey







Status Active

# **Community Information**

Address 301 Lancaster Terrace

Area Edmonton
Subdivision Dunluce
City Edmonton
County ALBERTA

Province AB

Postal Code T5X 5T7

#### **Amenities**

Amenities Deck, Parking-Extra, See Remarks

Parking Stall

#### Interior

Interior Features ensuite bathroom

Appliances Dishwasher-Built-In, Euro Washer/Dryer Combo, Hood Fan,

Refrigerator, Stove-Electric

Heating Forced Air-1, Natural Gas

Stories 2
Has Basement Yes

Basement None, No Basement

#### **Exterior**

Exterior Wood, Stucco, Vinyl

Exterior Features Landscaped, Schools, Shopping Nearby, See Remarks

Roof Asphalt Shingles

Construction Wood, Stucco, Vinyl Foundation Concrete Perimeter

#### **Additional Information**

Date Listed April 1st, 2025

Days on Market 5

Zoning Zone 27

C