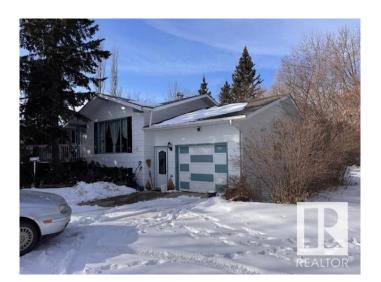

#### \$495,000

6 Bedroom, 2.50 Bathroom, 2,896 sqft Rural on 8.97 Acres

None, Rural Barrhead County, AB

This might be just what you are looking for!!
Only 6 kms from Neerlandia, 25 kms from
Barrhead and only 1 mile off pavement!! 9
Acres of room, a beautiful 6 bedroom, 3 bath
2800 plus sq ft home in pristine condition with
lots of room for a family, room for relaxing in
the large family rec area and dining room!
Comes with a single attached garage, a 20 by
30 RV or storage shed, an older
barn/workshop, mature treed yard with lots of
privacy, 2 dugouts, and so much more. A must
see!! The large family room was added in
1987. Roof was redone in 2018.

# **Exterior**

Exterior Wood

Exterior Features Fruit Trees/Shrubs, Landscaped, No Through Road, Private Setting,

Stream/Pond, Treed Lot, See Remarks

Construction Wood

Foundation Concrete Perimeter