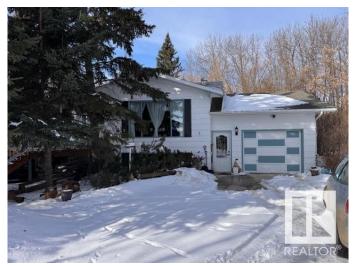

#### \$495,000

6 Bedroom, 2.50 Bathroom, 2,896 sqft Rural on 8.97 Acres

None, Rural Barrhead County, AB

This might be just what you are looking for!!
Only 6 kms from Neerlandia, 25 kms from
Barrhead and only 1 mile off pavement!! 9
Acres of room, a beautiful 6 bedroom, 3 bath
2800 plus sq ft home in pristine condition with
lots of room for a family, room for relaxing in
the large family rec area and dining room!
Comes with a single attached garage, a 20 by
30 RV or storage shed, an older
barn/workshop, mature treed yard with lots of
privacy, 2 dugouts, and so much more. A must
see!! The large family room was added in
1987. Roof was redone in 2018.

# **Exterior**

Exterior Wood

Exterior Features Fruit Trees/Shrubs, Landscaped, No Through Road, Private Setting,

Stream/Pond, Treed Lot, See Remarks

Construction Wood

Foundation Concrete Perimeter