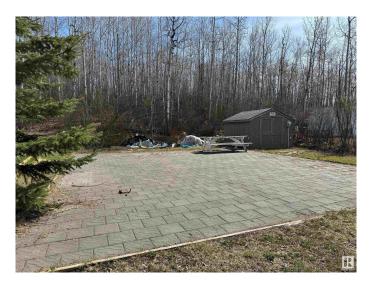

## \$139,900

0 Bedroom, 0.00 Bathroom, Rural on 0.11 Acres

Sunset Beach\_ATHA, Rural Athabasca County, AB

Rare Lake Living Opportunity at Sunset Beach
This beautiful lot near the shores of Baptiste
Lake in the summer village of Sunset Beach is
perfect for lazy lake days. Whether you love
watersports or prefer to sit back and take in
the view, this is where memories are made.
Park your RV and enjoy all the comforts of
glamping, with power on-site and two
underground holding tanks for hassle-free
camping. Or take the opportunity to build your
dream lake house and make this retreat your
own. Lots like this are hard to
findâ€"don't miss your chance!

### **Exterior**

Exterior Features Boating, Lake View, Not Fenced, Recreation Use

Lot Description 15.2 x 30