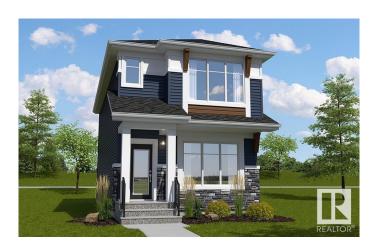

# \$499,900 - 18940 28 Avenue, Edmonton

MLS® #E4428488

## \$499,900

3 Bedroom, 2.50 Bathroom, 1,537 sqft Single Family on 0.00 Acres

The Uplands, Edmonton, AB

The Flex-z is a spacious 1,537 square foot single-family home offering 3 bedrooms, a bonus room, 2.5 bathrooms, and 9-foot ceilings on the main floor. Upon entering, you'II find a foyer with a closet that leads into the expansive great room and continues to the kitchen, which features an island and a walk-in pantry. At the back of the home, there's a convenient storage closet and a private half bath. Upstairs, you'II find a laundry closet, two bedrooms, and a main bathroom, along with a central bonus room. The primary bedroom boasts a walk-in closet and an ensuite bathroom with a window, allowing for plenty of natural light. Additionally, the home features a side entrance, offering potential for future basement development.