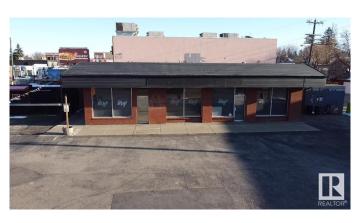

# \$2,100,000 - 12320 107 Avenue, Edmonton

MLS® #E4428646

## \$2,100,000

0 Bedroom, 0.00 Bathroom, Land Commercial on 0.00 Acres

Westmount, Edmonton, AB

Prime Corner Lot in Westmount with Exceptional Redevelopment Opportunity. This high-profile corner lot is located in the heart of Edmonton's vibrant Westmount neighborhood, offering unmatched visibility along 124 Street and 107 Avenueâ€"a major commuter corridor with over 32,933 vehicles passing daily. This property presents a rare opportunity for redevelopment in one of Edmonton's most sought-after districts. Located in the city's premier main street shopping district, home to over 280 businesses, this site is perfectly positioned for a multi-family residential, mixed-use commercial, or retail redevelopment. With increasing demand for urban infill projects, this site is a perfect investment for developers and investors looking to capitalize on Edmonton's growing mixed-use and residential market.