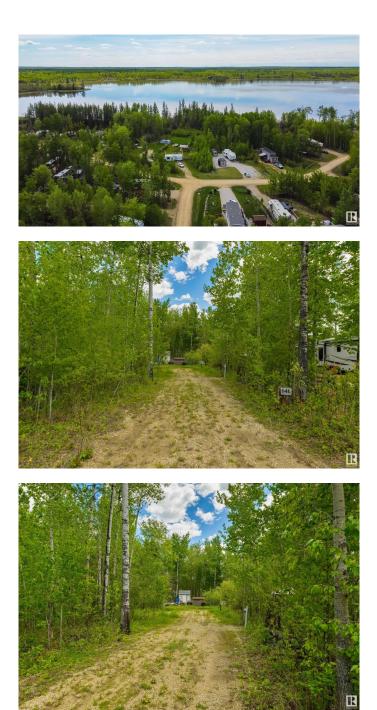

### \$48,000

0 Bedroom, 0.00 Bathroom, Rural on 0.16 Acres

Lake Arnault RV Resort, Rural Lac Ste. Anne County, AB

If you've been looking for the perfect setting to get away from it all, then Lake Arnault RV Resort is it! Nestled amongst a beautifully treed & private setting, this 147 acre resort is gated with no public access, and showcases a half mile of lakefront for your enjoyment. The lot itself is fully serviced & treed, & just a few steps away from the lake. There are several amenities on site including a playground with gazebo, guest camping for your friends & family, walking trails, and a newly built dock with benches overlooking the lake. Whether you're a wildlife enthusiast, enjoy canoeing or paddleboarding, or just want to spend time relaxing around a campfire, this resort offers strict architectural controls to protect your investment, and is located just 1hr away from the City limits, making this the perfect weekend retreat!

### Exterior

Exterior Features Backs Onto Park/Trees, Beach Access, Boating, Flat Site, Gated Community, Lake Access Property, Picnic Area, Playground Nearby, Private Setting, Ravine View, Recreation Use, Treed Lot, See Remarks