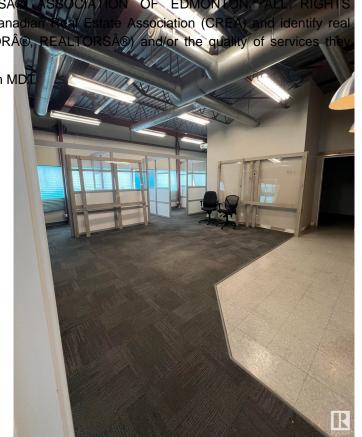

### \$0

0 Bedroom, 0.00 Bathroom, Retail on 0.00 Acres

Steinhauer, Edmonton, AB

Second Floor corner unit consisting of 2133 Square Feet. Bathroom in unit. Currently features multiple offices and open spaces. Located in a major shopping center with great exposure. 150 parking stalls. Mall is surrounded by residential neighbourhoods in a strategic location.