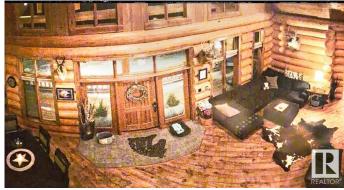

## \$729,000

4 Bedroom, 2.50 Bathroom, 3,331 sqft Rural on 2.20 Acres

None, Rural Clearwater County, AB

Discover your dream resort-style log home at a fraction of the price of Canmore! This stunning custom-built log cabin features a spacious loft, soaring vaulted ceilings, an en suite bathroom, and a wrap-around deck, all nestled on 2.3 acres of pristine land. Situated north of the highway and the charming town of Nordegg, this 3300 square foot property is part of an upscale luxury community. It also includes a garage AND a SEPARATE 740 square foot self contained Living unit, which is grandfathered to remain on the property. Perfectly located between Banff and Jasper, Nordegg is renowned for its outdoor activities, including mountain biking, hiking, and cross-country skiing. This log home is an ideal retreat for families, a peaceful getaway, or a lucrative Airbnb investment.

#### **Exterior**

Exterior Log

Exterior Features Private Setting, See Remarks

Construction Log

Foundation Concrete Perimeter