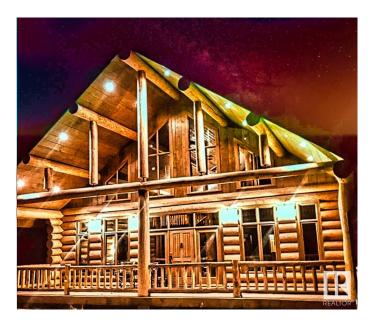

## \$729,000

4 Bedroom, 2.50 Bathroom, 3,331 sqft Rural on 2.20 Acres

None, Rural Clearwater County, AB

Discover your dream resort-style log home at a fraction of the price of Canmore! This stunning custom-built log cabin features a spacious loft, soaring vaulted ceilings, an en suite bathroom, and a wrap-around deck, all nestled on 2.3 acres of pristine land. Situated north of the highway and the charming town of Nordegg, this 3300 square foot property is part of an upscale luxury community. It also includes a garage AND a SEPARATE 740 square foot self contained Living unit, which is grandfathered to remain on the property. Perfectly located between Banff and Jasper, Nordegg is renowned for its outdoor activities, including mountain biking, hiking, and cross-country skiing. This log home is an ideal retreat for families, a peaceful getaway, or a lucrative Airbnb investment.

## Interior

Interior Features ensuite bathroom

Heating Forced Air-1, Wood Stove, Propane, Wood

Fireplace Yes Stories 2

Has Basement Yes

Basement See Remarks