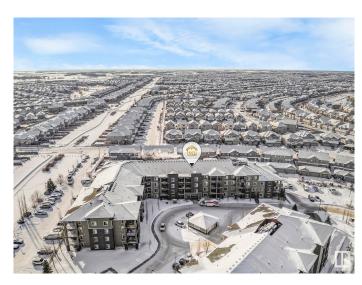

# \$150,000 - 110 111 Watt Common, Edmonton

MLS® #E4428762

#### \$150,000

1 Bedroom, 1.00 Bathroom, 589 sqft Condo / Townhouse on 0.00 Acres

Walker, Edmonton, AB

Introducing Walker Lake Gate LOW CONDO FEES This unit is ideal for investors or first-time homebuyers! This 1-bedroom PLUS DEN with IN SUITE LAUNDRY is ready for a new owner. The Radius Plan offers a spacious main floor with a west-facing view. FRESHLY PAINTED THROUGHOUT, Professionally cleaned and carpets cleaned as well. Just move in and unpack! Upgrades include granite countertops, stainless steel appliances, tile tub surround, and in suite front-load washer/dryer. The open concept living area with eat at island leads to a large terrace, perfect for relaxing. Conveniently located near shopping, schools, recreation, and public transit, with easy access to major routes and the airport. Don't miss this opportunity!

# **Community Information**

Address 110 111 Watt Common

Area Edmonton Subdivision Walker

City Edmonton

County ALBERTA

Province AB

Postal Code T6X 2C6