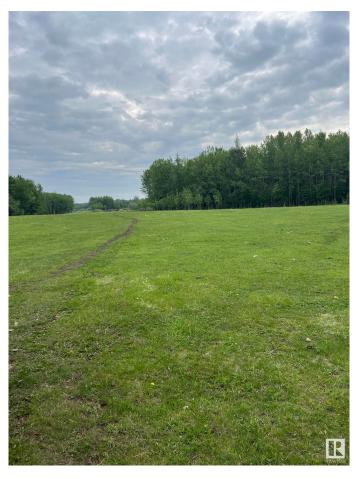

#### \$179,702

0 Bedroom, 0.00 Bathroom, Rural on 79.57 Acres

None, Rural Thorhild County, AB

79.57 ACRES OF VACANT RURAL LAND....GREAT BUILDING SITE....PRIVATE SETTING....PERFECT PARCEL OF LAND ONLY 1 HOUR NORTH OF EDMONTON.....FENCED FOR CATTLE....POWER AND GAS EASILY ACCESSIBLE.

#### Exterior

Exterior Features Private Setting, Rolling Land, Treed Lot