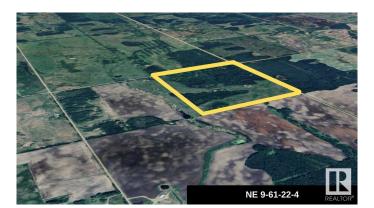

# \$179,702 - Ne 9-61-22-4, Rural Thorhild County

MLS® #E4428814

#### \$179,702

0 Bedroom, 0.00 Bathroom, Rural on 79.57 Acres

None, Rural Thorhild County, AB

79.57 ACRES OF VACANT RURAL LAND....GREAT BUILDING SITE....PRIVATE SETTING....PERFECT PARCEL OF LAND ONLY 1 HOUR NORTH OF EDMONTON.....FENCED FOR CATTLE....POWER AND GAS EASILY ACCESSIBLE.

## **Community Information**

| Address     | Ne 9-61-22-4          |
|-------------|-----------------------|
| Area        | Rural Thorhild County |
| Subdivision | None                  |
| City        | Rural Thorhild County |
| County      | ALBERTA               |
| Province    | AB                    |
| Postal Code | T0A 3J0               |