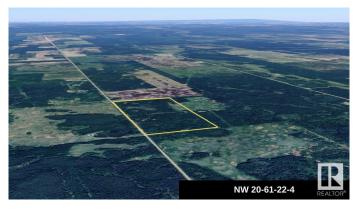

# \$184,702 - Nw 20-61-22-4, Rural Thorhild County

MLS® #E4428819

#### \$184,702

0 Bedroom, 0.00 Bathroom, Rural on 78.08 Acres

None, Rural Thorhild County, AB

78.08 ACRES OF VACANT RURAL LAND....GREAT BUILDING SITE....PRIVATE SETTING....PERFECT PARCEL OF LAND ONLY 1 HOUR NORTH OF EDMONTON.....FENCED FOR CATTLE....POWER AND GAS EASILY ACCESSIBLE.

## **Community Information**

Address Nw 20-61-22-4

Area Rural Thorhild County

Subdivision None

City Rural Thorhild County

County ALBERTA

Province AB

Postal Code T0A 3J0