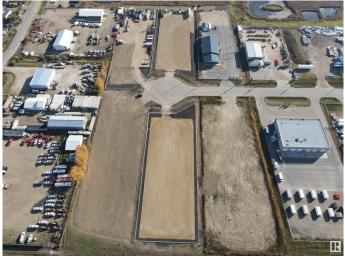

#### \$635,000

0 Bedroom, 0.00 Bathroom, Land Commercial on 0.00 Acres

East Campsite Business Park, Spruce Grove, AB

PRIME INDUSTRIAL LAND – READY FOR **DEVELOPMENT!** Seize this exceptional 1.61+/- acre industrial lot in Spruce Grove's Campsite Business Park! Strategically positioned just minutes from Highway 16A, this property boasts direct exposure to Campsite Road and sits just blocks from the new high-load corridor, ensuring seamless transportation via Campsite Road/Jenn Heil Way. Key advantages: Prime Access – Minutes to Yellowhead Highway 16 (overpass access), Golden Spike Road, and Highway 627 Fully Services available – All utilities available at the property line Development-Ready – Off-site levies paid Zoned M1 – General Industrial Fully fenced and graveled site! Perfect for industrial businesses looking to establish or expand in a high-visibility, high-accessibility location