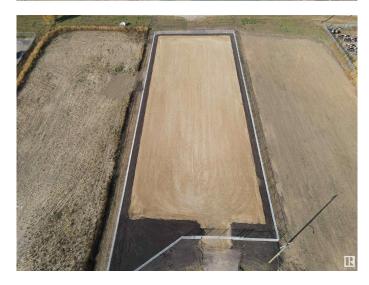

#### \$635,000

0 Bedroom, 0.00 Bathroom, Land Commercial on 0.00 Acres

East Campsite Business Park, Spruce Grove, AB

PRIME INDUSTRIAL LAND – READY FOR **DEVELOPMENT!** Seize this exceptional 1.61+/- acre industrial lot in Spruce Grove's Campsite Business Park! Strategically positioned just minutes from Highway 16A, this property boasts direct exposure to Campsite Road and sits just blocks from the new high-load corridor, ensuring seamless transportation via Campsite Road/Jenn Heil Way. Key advantages: Prime Access – Minutes to Yellowhead Highway 16 (overpass access), Golden Spike Road, and Highway 627 Fully Services available – All utilities available at the property line Development-Ready – Off-site levies paid Zoned M1 – General Industrial Fully fenced and graveled site! Perfect for industrial businesses looking to establish or expand in a high-visibility, high-accessibility location