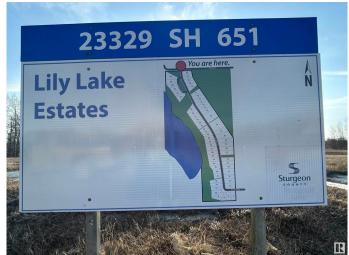

# \$149,000 - 18 23329 Sh 651, Rural Sturgeon County

MLS® #E4428848

### \$149,000

0 Bedroom, 0.00 Bathroom, Rural on 1.23 Acres

Lily Lake Estates\_MSTU, Rural Sturgeon County, AB

Build your DREAM HOME on this 1.23 acre parcel in the quiet Community of Lily Lake Estates. Enjoy paved roads into the development. This beautiful, level lot backs onto crown land which is adjacent to Lily Lake. This property provides a peaceful, country setting of living close to the water and the opportunity to enjoy non-motorized lake fun, with a quiet canoe or paddleboat on the water....this dream can be your reality, here in Lily Lake Estates! Find new amenties in Gibbons, only 13 min away- local grocery store, gas, restaurants, and Tim Hortons! As well as, schools, medical, dental, banks, and more. A convenient commute to Fort Sask, Edmonton and St. Albert.

# **Community Information**

Address 18 23329 Sh 651

Area Rural Sturgeon County
Subdivision Lily Lake Estates\_MSTU
City Rural Sturgeon County

County ALBERTA

Province AB

Postal Code T0A 1N0