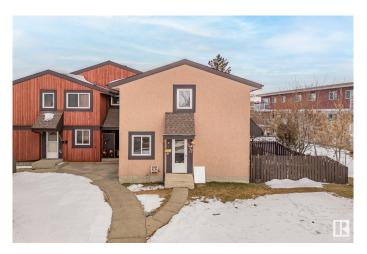

#### \$225,000

3 Bedroom, 1.50 Bathroom, 1,079 sqft Condo / Townhouse on 0.00 Acres

Aldergrove, Edmonton, AB

Welcome to this well appointed 3 bedroom, 1.5 bath townhouse, ideally located in the heart of Aldergrove. This quiet end unit offers extra privacy and features both front and back doors, with easy access to your own fenced backyard - perfect for relaxing or entertaining. Enjoy the comfort of new flooring throughout the upstairs and stairwell, along with fresh paint in most of the home. A brand new stove and a newer fridge add value and convenience to the large functional kitchen. Plus, the added storm door helps keep the home cool during warmer months. Don't miss this great opportunity to own a move-in ready home in a peaceful and family-friendly community.

#### **Exterior**

Exterior Wood, Stucco

Exterior Features Fenced, Low Maintenance Landscape, Public Transportation, Schools,

**Shopping Nearby** 

Roof Asphalt Shingles

Construction Wood, Stucco

Foundation Concrete Perimeter