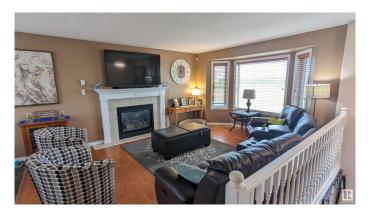

## \$565,000

5 Bedroom, 3.00 Bathroom, 1,376 sqft Rural on 3.19 Acres

Brookwood Estate, Rural Minburn County, AB

\*BROOKWOOD ESTATES\* The Property You Always Dreamed Of, only minutes from the Progressive Town of Vegreville, in the County of Minburn. Located on this 3.19 Acre Property is 1375 sq. ft. Bi-Level Home with Attached 24'x28' Heated Garage, Plus a 30'x40' Heated Shop/Garage. Plenty of Space for all your Toys and to complete your summer and winter Hobbies. Features of this 5 Bedroom Bi-Level include Gas Fireplace in the Spacious Living Room, Large Kitchen with Custom Oak Cabinets, Hardwood Floors, Master Bedroom with Walk In Closet and 4 Piece Ensuite with a Jacuzzi Tub. The Basement is Completely with a huge living room, two bedrooms, bathroom, laundry and access garage. This Property Has it All!