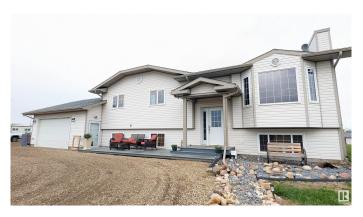

## \$565,000

5 Bedroom, 3.00 Bathroom, 1,376 sqft Rural on 3.19 Acres

Brookwood Estate, Rural Minburn County, AB

\*BROOKWOOD ESTATES\* The Property You Always Dreamed Of, only minutes from the Progressive Town of Vegreville, in the County of Minburn. Located on this 3.19 Acre Property is 1375 sq. ft. Bi-Level Home with Attached 24'x28' Heated Garage, Plus a 30'x40' Heated Shop/Garage. Plenty of Space for all your Toys and to complete your summer and winter Hobbies. Features of this 5 Bedroom Bi-Level include Gas Fireplace in the Spacious Living Room, Large Kitchen with Custom Oak Cabinets, Hardwood Floors, Master Bedroom with Walk In Closet and 4 Piece Ensuite with a Jacuzzi Tub. The Basement is Completely with a huge living room, two bedrooms, bathroom, laundry and access garage. This Property Has it All!