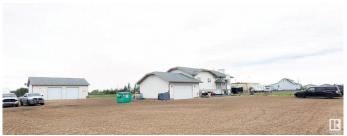

## \$565,000

5 Bedroom, 3.00 Bathroom, 1,376 sqft Rural on 3.19 Acres

Brookwood Estate, Rural Minburn County, AB

\*BROOKWOOD ESTATES\* The Property You Always Dreamed Of, only minutes from the Progressive Town of Vegreville, in the County of Minburn. Located on this 3.19 Acre Property is 1375 sq. ft. Bi-Level Home with Attached 24'x28' Heated Garage, Plus a 30'x40' Heated Shop/Garage. Plenty of Space for all your Toys and to complete your summer and winter Hobbies. Features of this 5 Bedroom Bi-Level include Gas Fireplace in the Spacious Living Room, Large Kitchen with Custom Oak Cabinets, Hardwood Floors, Master Bedroom with Walk In Closet and 4 Piece Ensuite with a Jacuzzi Tub. The Basement is Completely with a huge living room, two bedrooms, bathroom, laundry and access garage. This Property Has it All!

### **Amenities**

Features Deck, Hot Water Natural Gas, R.V. Storage, Workshop