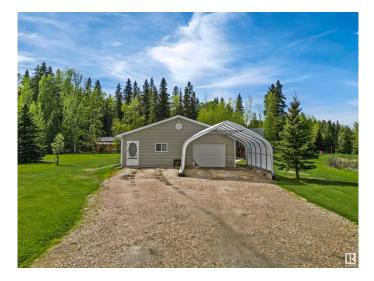

#### \$449,900

3 Bedroom, 2.00 Bathroom, 1,825 sqft Rural on 2.47 Acres

Buck Meadows, Rural Wetaskiwin County, AB

Incredible acreage near Buck Lake in the subdivision of Buck Meadows. This spacious home has everything you need on one level. An entire wall of this home is dedicated to the primary bedroom and its living space, with a gorgeous walk through ensuite which features a huge soaker tub and separate shower, and leads through to your walk in closet. The central living area is magnified by large windows, open concept and vaulted ceilings yet tied together nicely with a corner wood burning fireplace. Further down you have a very functional utility/laundry/mud room. A nice four pc main bath and two very good sized additional bedrooms. The massive, partially covered deck will be where you spend this summer, over looking your own pond with fountain as well as a view of Buck Lake and Buck Mountain! For storage, parking and tinkering you have a large single detached garage that could be converted into a double as one side is currently a hobby room. And behind the home is a gorgeous versatile pole shed with power!