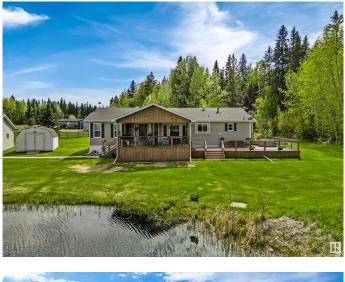

#### \$449,900

3 Bedroom, 2.00 Bathroom, 1,825 sqft Rural on 2.47 Acres

Buck Meadows, Rural Wetaskiwin County, AB

Incredible acreage near Buck Lake in the subdivision of Buck Meadows. This spacious home has everything you need on one level. An entire wall of this home is dedicated to the primary bedroom and its living space, with a gorgeous walk through ensuite which features a huge soaker tub and separate shower, and leads through to your walk in closet. The central living area is magnified by large windows, open concept and vaulted ceilings yet tied together nicely with a corner wood burning fireplace. Further down you have a very functional utility/laundry/mud room. A nice four pc main bath and two very good sized additional bedrooms. The massive, partially covered deck will be where you spend this summer, over looking your own pond with fountain as well as a view of Buck Lake and Buck Mountain! For storage, parking and tinkering you have a large single detached garage that could be converted into a double as one side is currently a hobby room. And behind the home is a gorgeous versatile pole shed with power!

### Exterior

| Exterior          | Modular                           |
|-------------------|-----------------------------------|
| Exterior Features | Flat Site, Lake View, Stream/Pond |
| Construction      | Modular                           |
| Foundation        | Block, See Remarks                |