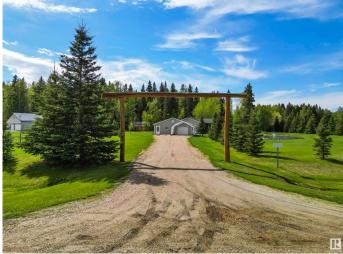

#### \$449,900

3 Bedroom, 2.00 Bathroom, 1,825 sqft Rural on 2.47 Acres

Buck Meadows, Rural Wetaskiwin County, AB

Incredible acreage near Buck Lake in the subdivision of Buck Meadows. This spacious home has everything you need on one level. An entire wall of this home is dedicated to the primary bedroom and its living space, with a gorgeous walk through ensuite which features a huge soaker tub and separate shower, and leads through to your walk in closet. The central living area is magnified by large windows, open concept and vaulted ceilings yet tied together nicely with a corner wood burning fireplace. Further down you have a very functional utility/laundry/mud room. A nice four pc main bath and two very good sized additional bedrooms. The massive, partially covered deck will be where you spend this summer, over looking your own pond with fountain as well as a view of Buck Lake and Buck Mountain! For storage, parking and tinkering you have a large single detached garage that could be converted into a double as one side is currently a hobby room. And behind the home is a gorgeous versatile pole shed with power!