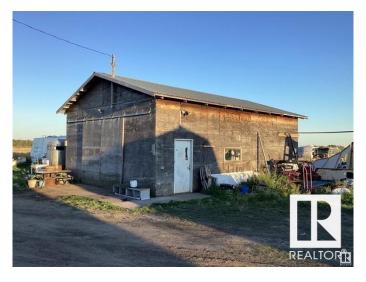

## \$650,000

2 Bedroom, 1.00 Bathroom, 1,453 sqft Rural on 80.00 Acres

None, Rural Lamont County, AB

POTENTIAL!!! 80 ACRES OF PURE BLISS!!! Welcome to a massive property located just off YELLOWHEAD TRAIL a mere minutes from SHERWOOD PARK. Solid 2 bedroom home in the middle of a property that contains many buildings, some of which can be rectified in order to be of use in some way. 22x26 GARAGE, 26 x 36 HEATED WORKSHOP, 35 x 85 METAL BARN, also an insulated chicken barn and a meat processing shop. Plenty of opportunity here for the right person.