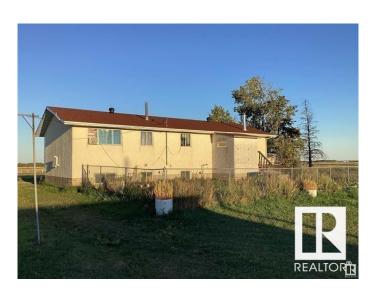

## \$650,000

2 Bedroom, 1.00 Bathroom, 1,453 sqft Rural on 80.00 Acres

None, Rural Lamont County, AB

POTENTIAL!!! 80 ACRES OF PURE BLISS!!! Welcome to a massive property located just off YELLOWHEAD TRAIL a mere minutes from SHERWOOD PARK. Solid 2 bedroom home in the middle of a property that contains many buildings, some of which can be rectified in order to be of use in some way. 22x26 GARAGE, 26 x 36 HEATED WORKSHOP, 35 x 85 METAL BARN, also an insulated chicken barn and a meat processing shop. Plenty of opportunity here for the right person.

Built in 1977