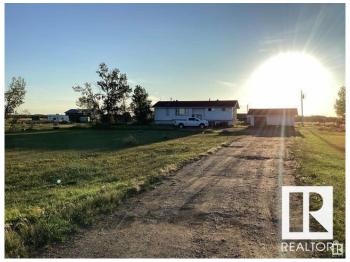

## \$650,000

2 Bedroom, 1.00 Bathroom, 1,453 sqft Rural on 80.00 Acres

None, Rural Lamont County, AB

POTENTIAL!!! 80 ACRES OF PURE BLISS!!! Welcome to a massive property located just off YELLOWHEAD TRAIL a mere minutes from SHERWOOD PARK. Solid 2 bedroom home in the middle of a property that contains many buildings, some of which can be rectified in order to be of use in some way. 22x26 GARAGE, 26 x 36 HEATED WORKSHOP, 35 x 85 METAL BARN, also an insulated chicken barn and a meat processing shop. Plenty of opportunity here for the right person.