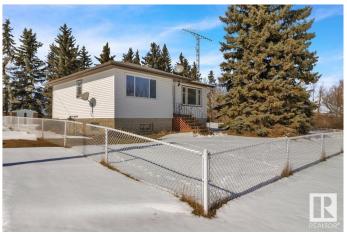

#### \$399,000

3 Bedroom, 2.00 Bathroom, 809 sqft Rural on 29.83 Acres

None, Rural Lamont County, AB

Rare find! Just under 30 acres of land in this peaceful setting just west of Mundare! This 3 bedroom raised bungalow is such gem with lots of windows allowing so much natural light! The kitchen features lots of cabinets and counterspace with a patio door leading the the deck, very convenient for bbq 's. The main floor has 2 good size bedrooms and an updated 4 pc bathroom. The livingroom is so bright with the large picture window and another door leading the the front yard. Basment has another bedroom, rec room, 3 pc bath with laundry and additional cabinets for storage. With a large storage room, this home has an abundance of additional storage space. The detached garage is oversized, plenty of space for vehicles and toys. There are 2 grain bins included with the sale, great if you want to start a hobby farm! With a septic tank and pumpout, you dont have to worry about a field or mound system. Escape to this peaceful property and start living your best life!