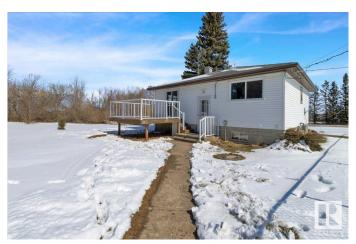

#### \$399,000

3 Bedroom, 2.00 Bathroom, 809 sqft Rural on 29.83 Acres

None, Rural Lamont County, AB

Rare find! Just under 30 acres of land in this peaceful setting just west of Mundare! This 3 bedroom raised bungalow is such gem with lots of windows allowing so much natural light! The kitchen features lots of cabinets and counterspace with a patio door leading the the deck, very convenient for bbq 's. The main floor has 2 good size bedrooms and an updated 4 pc bathroom. The livingroom is so bright with the large picture window and another door leading the the front yard. Basment has another bedroom, rec room, 3 pc bath with laundry and additional cabinets for storage. With a large storage room, this home has an abundance of additional storage space. The detached garage is oversized, plenty of space for vehicles and toys. There are 2 grain bins included with the sale, great if you want to start a hobby farm! With a septic tank and pumpout, you dont have to worry about a field or mound system. Escape to this peaceful property and start living your best life!