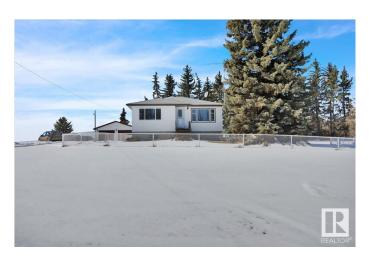

#### \$399,000

3 Bedroom, 2.00 Bathroom, 809 sqft Rural on 29.83 Acres

None, Rural Lamont County, AB

Rare find! Just under 30 acres of land in this peaceful setting just west of Mundare! This 3 bedroom raised bungalow is such gem with lots of windows allowing so much natural light! The kitchen features lots of cabinets and counterspace with a patio door leading the the deck, very convenient for bbq 's. The main floor has 2 good size bedrooms and an updated 4 pc bathroom. The livingroom is so bright with the large picture window and another door leading the the front yard. Basment has another bedroom, rec room, 3 pc bath with laundry and additional cabinets for storage. With a large storage room, this home has an abundance of additional storage space. The detached garage is oversized, plenty of space for vehicles and toys. There are 2 grain bins included with the sale, great if you want to start a hobby farm! With a septic tank and pumpout, you dont have to worry about a field or mound system. Escape to this peaceful property and start living your best life!