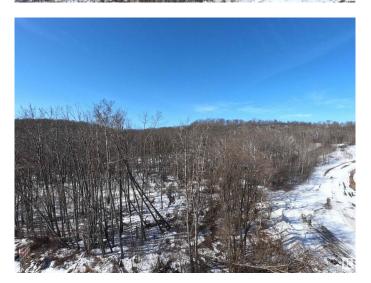

### \$99,900

0 Bedroom, 0.00 Bathroom, Rural on 24.35 Acres

None, Rural St. Paul County, AB

24+ acres overlooking Kehewin Lake. Corner shaped lot right off highway 41, only minute north of Elk Point, 15 minutes from St. Paul and 20 minutes from Bonnyville. Fully treed with varying topography allows you to build whatever style of home or private cabin you want, whether it's a small tiny home nestled in the trees or large walk out style home looking over the lake! Good fishing, water sports, or just enjoying the views- your new home is here!

### **Exterior**

Exterior Features Boating, Hillside, Lake View, Not Fenced