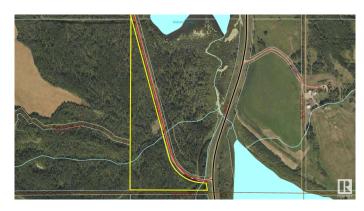

### \$99,900

0 Bedroom, 0.00 Bathroom, Rural on 24.35 Acres

None, Rural St. Paul County, AB

24+ acres overlooking Kehewin Lake. Corner shaped lot right off highway 41, only minute north of Elk Point, 15 minutes from St. Paul and 20 minutes from Bonnyville. Fully treed with varying topography allows you to build whatever style of home or private cabin you want, whether it's a small tiny home nestled in the trees or large walk out style home looking over the lake! Good fishing, water sports, or just enjoying the views- your new home is here!

## **Community Information**

Address Se-13-58-7-w4m Hwy 41

Area Rural St. Paul County

Subdivision None

City Rural St. Paul County

County ALBERTA

Province AB

Postal Code T0A 0B5