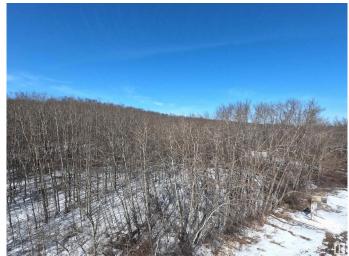

### \$99,900

0 Bedroom, 0.00 Bathroom, Rural on 24.35 Acres

None, Rural St. Paul County, AB

24+ acres overlooking Kehewin Lake. Corner shaped lot right off highway 41, only minute north of Elk Point, 15 minutes from St. Paul and 20 minutes from Bonnyville. Fully treed with varying topography allows you to build whatever style of home or private cabin you want, whether it's a small tiny home nestled in the trees or large walk out style home looking over the lake! Good fishing, water sports, or just enjoying the views- your new home is here!

### **Exterior**

Exterior Features Boating, Hillside, Lake View, Not Fenced