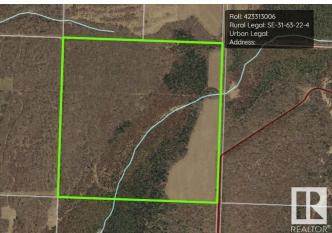

#### \$295,000

0 Bedroom, 0.00 Bathroom, Rural on 160.00 Acres

None, Rural Athabasca County, AB

This is a great price for this 160 acre parcel in Rural Athabasca County. Lots of room to turn it into what your dream awaits. If you are into farming, recreation, hunting, leisure, or bringing your toys out to enjoy what nature brings then this is the opportunity that is waiting for you. The land is 77% bush and the rest is farmable. It is just a 25 minute drive to Athabasca.

## **Community Information**

| Address     | N/A                    |
|-------------|------------------------|
| Area        | Rural Athabasca County |
| Subdivision | None                   |
| City        | Rural Athabasca County |
| County      | ALBERTA                |
| Province    | AB                     |
| Postal Code | T0G 1T0                |