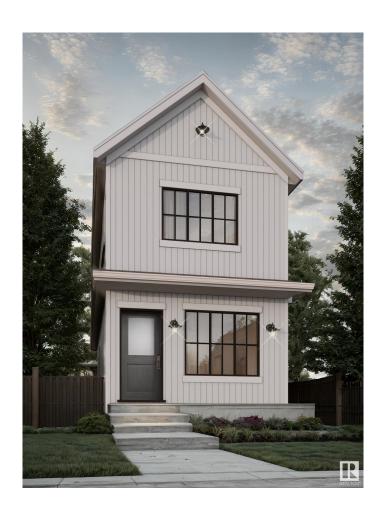

#### \$399,998

3 Bedroom, 2.50 Bathroom, 1,190 sqft Single Family on 0.00 Acres

Kinglet Gardens, Edmonton, AB

Welcome to this brand new home the "Sage II― Built by Broadview Homes and is located in one of North West Edmonton's newest premier communities of Kinglet Gardens. With just under 1200 square Feet this home comes single parking pad, this opportunity is perfect for a young family or young couple. Your main floor is complete with luxury Vinyl plank flooring throughout the great room and the kitchen. Highlighted in your new kitchen are upgraded cabinets, upgraded counter tops and a tile back splash. Finishing off the main level is a 2 piece bathroom. The upper level has 3 bedrooms and 2 full bathrooms that is perfect for a first time buyer. \*\*\* This home is under construction and slated to be completed summer/Fall of this year\*\*\*\*

#### **Exterior**

Exterior Wood, Vinyl

Exterior Features Airport Nearby, Golf Nearby, Park/Reserve, Playground Nearby, Public

Transportation, Schools, Shopping Nearby, See Remarks

Roof Asphalt Shingles

Construction Wood, Vinyl