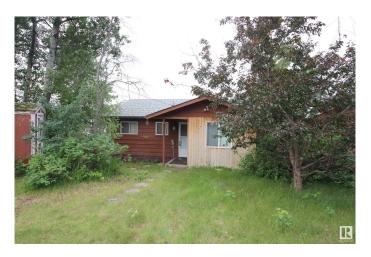

## \$199.000

3 Bedroom, 0.00 Bathroom, 1,042 sqft Rural on 0.29 Acres

None, Rural Bonnyville M.D., AB

A rare opportunity to own a prime lakefront property on the shores of Moose Lake! Absolutely spectacular southwest views from your deck which overlooks the stunning Bonnyville Beach bay area. This 3 bedroom furnished cabin is the perfect start. Ample size rooms throughout. Just bring your toothbrush and start enjoying long summer days capped off with soothing sunsets right from your deck. Power has been decommissioned. New stairs to access the lake were just installed. Moose Lake life....nothing like it!

## **Essential Information**

MLS® # E4429419 Price \$199,000

Bedrooms 3
Bathrooms 0.00
Square Footage 1,042
Acres 0.29
Year Built 1973

Type Rural Sub-Type Cottage

Style Bungalow

Status Active