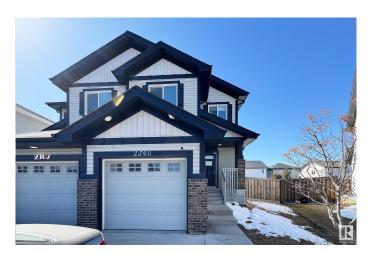

# \$430,000 - 2360 Casselman Crescent, Edmonton

MLS® #E4429426

## \$430,000

3 Bedroom, 2.50 Bathroom, 1,508 sqft Single Family on 0.00 Acres

Callaghan, Edmonton, AB

2-storey !/2 Duplex Great family home with partially finished basement 3 bedrooms 3 baths providing ample facilities for family members. Family Room a space for family gatherings and relaxation. The rec room a additional area for recreation, play, or hobbies. This home is located in a great area, close to schools, making it convenient for families. This home provides a balance of personal and communal spaces, essential for family living, alongside the advantage of being in a community-friendly environment.

### **Essential Information**

MLS® # E4429426 Price \$430,000

Bedrooms 3
Bathrooms 2.50

Full Baths 2
Half Baths 1

Square Footage 1,508

Acres 0.00 Year Built 2013

Type Single Family

Sub-Type Half Duplex

## **Community Information**

Address 2360 Casselman Crescent

Area Edmonton
Subdivision Callaghan
City Edmonton
County ALBERTA

Province AB

Postal Code T6W 0W3