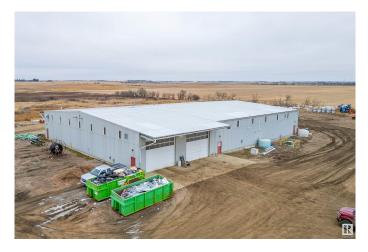

## \$1,900,000

0 Bedroom, 0.00 Bathroom, Industrial on 0.00 Acres

None, Vegreville, AB

Fantastic 16500 Sq Ft Industrial Building on 9.46 Acres Just Minutes South of Vegreville on the Hwy 857. This high end building features 2 Drive through Bays with 18' X 16" Overhead Doors, 2 Compartment sump in a 50' X 100' separated space . Main shop is 100' X 110' with a 18' X 16 Overhead door, office area, Mechanical Room and 2 Bathrooms, A removable press room with a mezzanine. Roughed in In floor heat in building and concrete skirts outside . 400 Amps , cistern for water and septic holding tank. Great place to run your Business