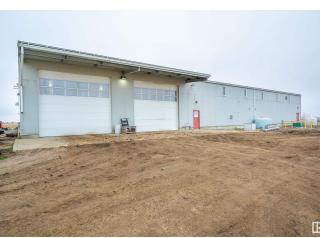

## \$1,900,000

0 Bedroom, 0.00 Bathroom, Industrial on 0.00 Acres

None, Vegreville, AB

Fantastic 16500 Sq Ft Industrial Building on 9.46 Acres Just Minutes South of Vegreville on the Hwy 857. This high end building features 2 Drive through Bays with 18' X 16" Overhead Doors, 2 Compartment sump in a 50' X 100' separated space . Main shop is 100' X 110' with a 18' X 16 Overhead door, office area, Mechanical Room and 2 Bathrooms, A removable press room with a mezzanine. Roughed in In floor heat in building and concrete skirts outside . 400 Amps , cistern for water and septic holding tank. Great place to run your Business