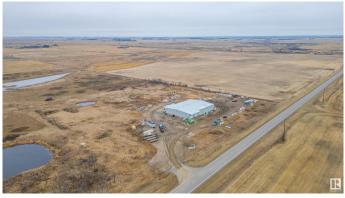

## \$1,900,000

0 Bedroom, 0.00 Bathroom, Industrial on 0.00 Acres

None, Vegreville, AB

Fantastic 16500 Sq Ft Industrial Building on 9.46 Acres Just Minutes South of Vegreville on the Hwy 857. This high end building features 2 Drive through Bays with 18' X 16" Overhead Doors, 2 Compartment sump in a 50' X 100' separated space . Main shop is 100' X 110' with a 18' X 16 Overhead door, office area, Mechanical Room and 2 Bathrooms, A removable press room with a mezzanine. Roughed in In floor heat in building and concrete skirts outside . 400 Amps , cistern for water and septic holding tank. Great place to run your Business

## **Community Information**

| Address     | 51219 Hwy 857 |
|-------------|---------------|
| Area        | Vegreville    |
| Subdivision | None          |

| City         | Vegreville |
|--------------|------------|
| County       | ALBERTA    |
| Province     | AB         |
| Postal Code  | T9C 1S5    |
| Exterior     |            |
| Exterior     | Metal      |
| Construction | Metal      |