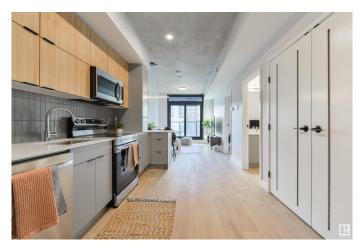

#### \$1,850

1 Bedroom, 1.00 Bathroom, 511 sqft Rental on 0.00 Acres

Garneau, Edmonton, AB

Brand new elevated & modern living at ONE12 in Garneau. This luxury concrete tower offers a desirable mix of several unique unfurnished floor plans in Junior, 1 & 2 bedroom layouts featuring contemporary designs, exquisite finishes, and onsite amenities to elevate your lifestyle. With resort like amenities, enjoy the residents lounge and dog run on the 2nd floor, the two storey gym on the 12-13th floors or the residents penthouse lounge and roof top bar with views that will leave you breathless. Each unit offers upscale finishes with exposed concrete details, maintenance free plank flooring, versatile and efficient kitchens with Samsung appliances, quartz counters and modern cabinets. Enjoy refreshing central air conditioning in each suite and expansive views from the all glass exterior. At your doorstep find unique retail experiences, the University of Alberta and the University Hospital. Venture on foot to trendy Whyte Avenue and the River Valley. Discover ONE12 today!

### Interior

Appliances Dishwasher-Built-In, Dryer, Microwave Hood Fan, Refrigerator,

Stove-Electric, Washer, Window Coverings