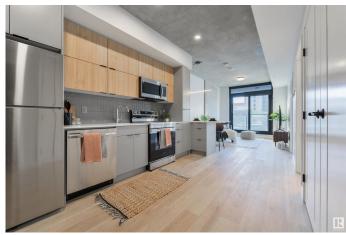

#### \$1,850

1 Bedroom, 1.00 Bathroom, 511 sqft Rental on 0.00 Acres

Garneau, Edmonton, AB

Brand new elevated & modern living at ONE12 in Garneau. This luxury concrete tower offers a desirable mix of several unique unfurnished floor plans in Junior, 1 & 2 bedroom layouts featuring contemporary designs, exquisite finishes, and onsite amenities to elevate your lifestyle. With resort like amenities, enjoy the residents lounge and dog run on the 2nd floor, the two storey gym on the 12-13th floors or the residents penthouse lounge and roof top bar with views that will leave you breathless. Each unit offers upscale finishes with exposed concrete details, maintenance free plank flooring, versatile and efficient kitchens with Samsung appliances, quartz counters and modern cabinets. Enjoy refreshing central air conditioning in each suite and expansive views from the all glass exterior. At your doorstep find unique retail experiences, the University of Alberta and the University Hospital. Venture on foot to trendy Whyte Avenue and the River Valley. Discover ONE12 today!

### Interior

Appliances Dishwasher-Built-In, Dryer, Microwave Hood Fan, Refrigerator,

Stove-Electric, Washer, Window Coverings